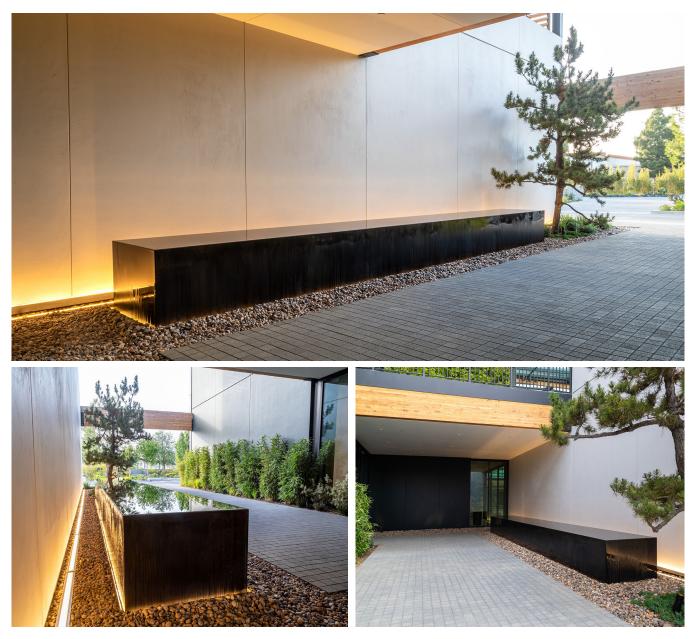

## **Genesis Design Studio**

A stunning copper podium anchors the entry foyer of the newly completed Genesis Design Studio in El Segundo. Designed to transcend the conventional office experience, the state-of-the-art facility offers visitors and designers thoughtfully curated environments that inspire both focus and creativity. Our 25 ft. water feature evokes a sense of calm upon arrival. Water cascades from an upper reflection pool, its movement accentuated by the rich, dark brown patina of the copper surface. Through the water, glimpses of Sonora Shiners pebbles offer a natural contrast to the rectangular podium shape. Perimeter strip lighting casts a warm glow, highlighting the rippling textures and enhancing the tranquil ambiance of the space. **Type** Infinity Edge Fountain