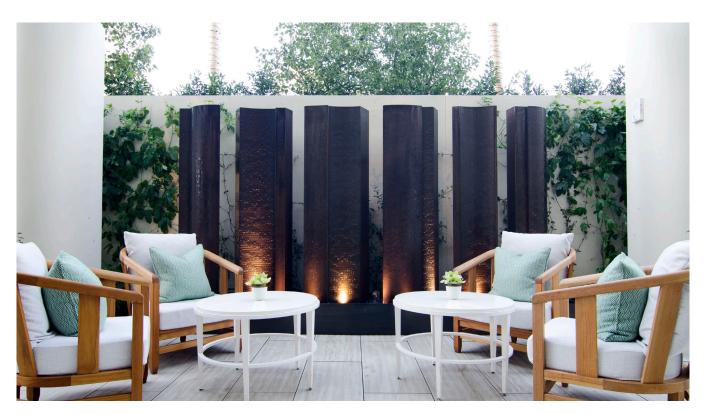

# **Espelette Beverly Hills**

This striking water feature is the centerpiece of the elegant lounge at Espelette restaurant in Beverly Hills, CA. Designed as a cohesive sculptural ensemble, its six distinct yet complementary forms create a mesmerizing display of cascading water. Gentle waves flow effortlessly into a dark pool, where five bubbling nozzles and underwater lighting enhance the soothing ambiance. Crafted from copper with a rich bronze patina, this exquisite installation harmonizes with other Water Studio fountains found throughout the Waldorf Astoria Beverly Hills, adding to the hotel's sophisticated atmosphere.