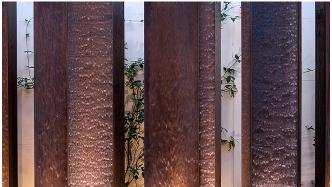

# **Espelette Beverly Hills**

This striking water feature is the centerpiece of the elegant lounge at Espelette restaurant in Beverly Hills, CA. Designed as a cohesive sculptural ensemble, its six distinct yet complementary forms create a mesmerizing display of cascading water. Gentle waves flow effortlessly into a dark pool, where five bubbling nozzles and underwater lighting enhance the soothing ambiance. Crafted from copper with a rich bronze patina, this exquisite installation harmonizes with other Water Studio fountains found throughout the Waldorf Astoria Beverly Hills, adding to the hotel's sophisticated atmosphere.