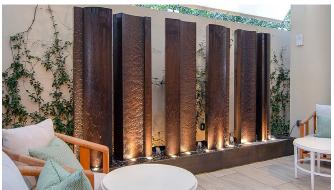

# **Espelette Beverly Hills**

This striking water feature is the centerpiece of the elegant lounge at Espelette restaurant in Beverly Hills, CA. Designed as a cohesive sculptural ensemble, its six distinct yet complementary forms create a mesmerizing display of cascading water. Gentle waves flow effortlessly into a dark pool, where five bubbling nozzles and underwater lighting enhance the soothing ambiance. Crafted from copper with a rich bronze patina, this exquisite installation harmonizes with other Water Studio fountains found throughout the Waldorf Astoria Beverly Hills, adding to the hotel's sophisticated atmosphere.