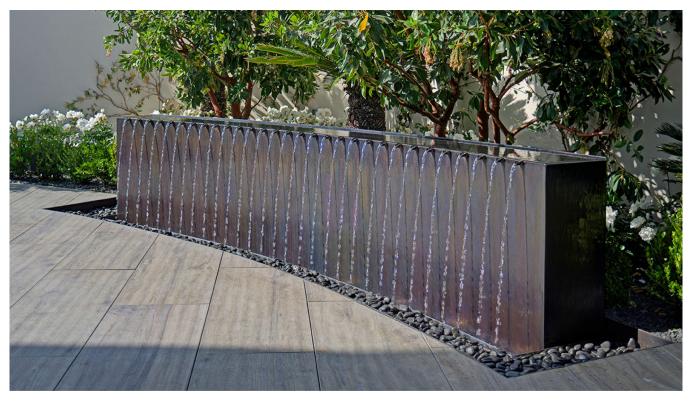

## **Espelette Beverly Hills Rivulets**

Enhancing the lush garden of Espelette restaurant at the Waldorf Astoria Beverly Hills, this graceful water feature exudes a refined, relaxed elegance. Thoughtfully positioned for visibility from multiple vantage points, its sophisticated curved design and cascading rivulets create a timeless yet contemporary focal point. Crafted from copper with a rich bronze patina, the fountain pours 30 delicate streams of water into a recessed pool lined with smooth beach pebbles. Subtle, energy-efficient LED lighting adds a warm glow, further elevating the tranquil ambiance of this exquisite outdoor setting. **Type** Fountain with Rivulets