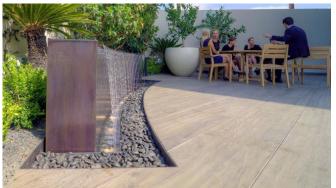

## **Espelette Beverly Hills Rivulets**

Enhancing the lush garden of Espelette restaurant at the Waldorf Astoria Beverly Hills, this graceful water feature exudes a refined, relaxed elegance. Thoughtfully positioned for visibility from multiple vantage points, its sophisticated curved design and cascading rivulets create a timeless yet contemporary focal point. Crafted from copper with a rich bronze patina, the fountain pours 30 delicate streams of water into a recessed pool lined with smooth beach pebbles. Subtle, energy-efficient LED lighting adds a warm glow, further elevating the tranquil ambiance of this exquisite outdoor setting. **Type** Fountain with Rivulets