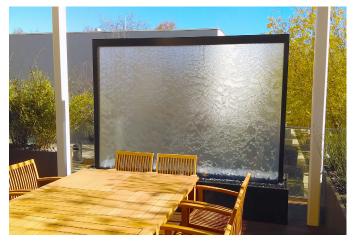

# **Amgen Water Veil**

A 10 ft. wide water veil brings a sense of tranquility to a second-level outdoor patio at Amgen headquarters in Thousand Oaks, California. Gentle, mesmerizing waves cascade 8 ft. down its transparent surface, clinging smoothly without splashing. The water flows gracefully over polished black beach pebbles, which line a powder-coated stainless steel basin. Designed with a double-sided frame, it offers seamless visibility from both directions, making it an engaging focal point from up close and afar. Visible from the ground level, the water veil also enhances the ambiance for people walking throughout the campus.