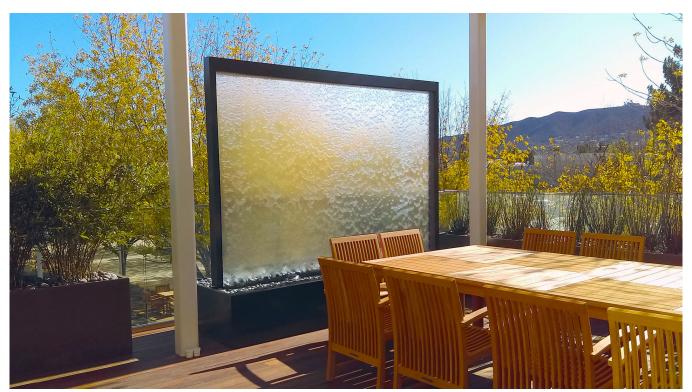

# **Amgen Water Veil**

A 10 ft. wide water veil brings a sense of tranquility to a second-level outdoor patio at Amgen headquarters in Thousand Oaks, California. Gentle, mesmerizing waves cascade 8 ft. down its transparent surface, clinging smoothly without splashing. The water flows gracefully over polished black beach pebbles, which line a powder-coated stainless steel basin. Designed with a double-sided frame, it offers seamless visibility from both directions, making it an engaging focal point from up close and afar. Visible from the ground level, the water veil also enhances the ambiance for people walking throughout the campus.