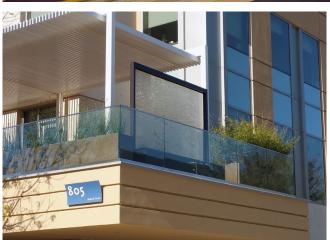

# **Amgen Water Veil**

A 10 ft. wide water veil brings a sense of tranquility to a second-level outdoor patio at Amgen headquarters in Thousand Oaks, California. Gentle, mesmerizing waves cascade 8 ft. down its transparent surface, clinging smoothly without splashing. The water flows gracefully over polished black beach pebbles, which line a powder-coated stainless steel basin. Designed with a double-sided frame, it offers seamless visibility from both directions, making it an engaging focal point from up close and afar. Visible from the ground level, the water veil also enhances the ambiance for people walking throughout the campus.