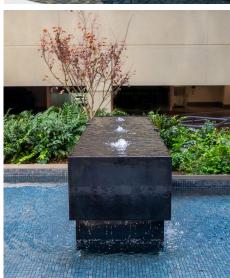

# **Olympic Plaza**

In the heart of a commercial plaza in Los Angeles, CA, a striking 9 ft. copper podium with a rich dark bronze patina takes center stage. Extending gracefully from a landscaped bed, it intersects a tile-clad pool, creating a visually stunning focal point. Three precision nozzles produce outward flowing waves, forming interlocking concentric circles across the shallow upper pool. Water cascades down two-thirds of the podiums' surface, which is designed with a drip ledge, allowing droplets to fall delicately into the pool below. The remaining third of the pool is bordered by a raised lip, effectively keeping the water contained and protecting the surrounding landscape.