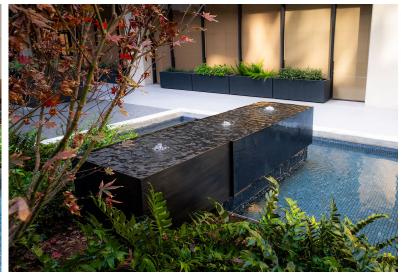

# **Olympic Plaza**

In the heart of a commercial plaza in Los Angeles, CA, a striking 9 ft. copper podium with a rich dark bronze patina takes center stage. Extending gracefully from a landscaped bed, it intersects a tile-clad pool, creating a visually stunning focal point. Three precision nozzles produce outward flowing waves, forming interlocking concentric circles across the shallow upper pool. Water cascades down two-thirds of the podiums' surface, which is designed with a drip ledge, allowing droplets to fall delicately into the pool below. The remaining third of the pool is bordered by a raised lip, effectively keeping the water contained and protecting the surrounding landscape.