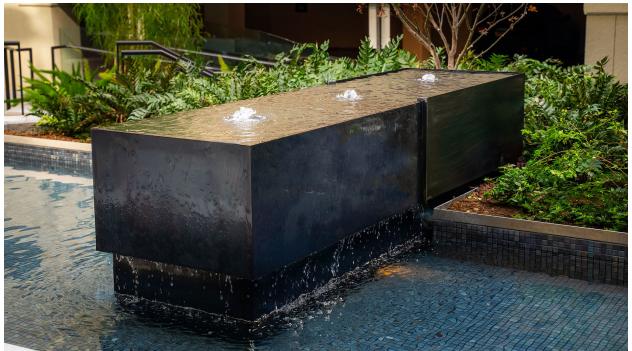

# **Olympic Plaza**

In the heart of a commercial plaza in Los Angeles, CA, a striking 9 ft. copper podium with a rich dark bronze patina takes center stage. Extending gracefully from a landscaped bed, it intersects a tile-clad pool, creating a visually stunning focal point. Three precision nozzles produce outward flowing waves, forming interlocking concentric circles across the shallow upper pool. Water cascades down two-thirds of the podiums' surface, which is designed with a drip ledge, allowing droplets to fall delicately into the pool below. The remaining third of the pool is bordered by a raised lip, effectively keeping the water contained and protecting the surrounding landscape.