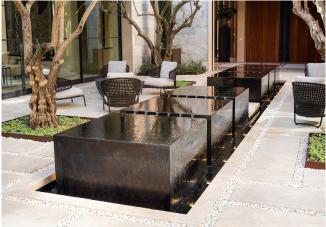

## **Bel Air Courtyard Rivulet Podiums**

Six copper podiums, spanning 34 ft. across an elegant interior courtyard, serve as the centerpiece of a contemporary Bel Air, CA estate. Water cascades gracefully down the smooth copper surfaces with a rich dark bronze patina, into a recessed basin lined with polished beach pebbles. Integrated brass spouts add dynamic alternating rivulets of water along the inner sides. Underwater lighting highlights the gentle waves, casting a soft, radiant glow that transforms the space into a tranquil sanctuary.

**Type** Rivulet Podium Fountain

Material Copper

Location Bel Air, CA