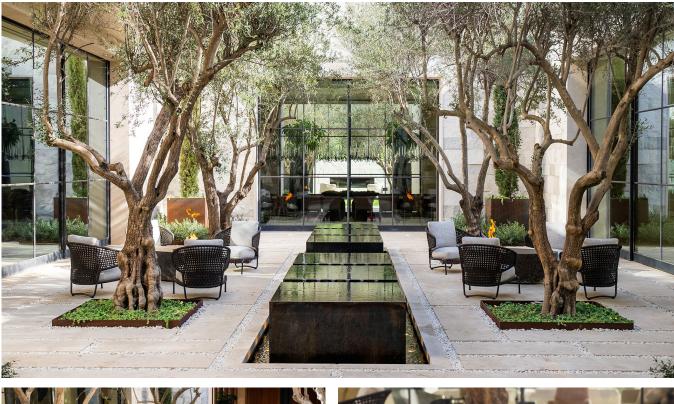

## **Bel Air Courtyard Rivulet Podiums**

Six copper podiums, spanning 34 ft. across an elegant interior courtyard, serve as the centerpiece of a contemporary Bel Air, CA estate. Water cascades gracefully down the smooth copper surfaces with a rich dark bronze patina, into a recessed basin lined with polished beach pebbles. Integrated brass spouts add dynamic alternating rivulets of water along the inner sides. Underwater lighting highlights the gentle waves, casting a soft, radiant glow that transforms the space into a tranquil sanctuary.

**Type** Rivulet Podium Fountain

Material Copper

Location Bel Air, CA