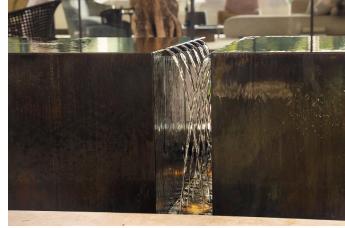

## **Bel Air Courtyard Rivulet Podiums**

Six copper podiums, spanning 34 ft. across an elegant interior courtyard, serve as the centerpiece of a contemporary Bel Air, CA estate. Water cascades gracefully down the smooth copper surfaces with a rich dark bronze patina, into a recessed basin lined with polished beach pebbles. Integrated brass spouts add dynamic alternating rivulets of water along the inner sides. Underwater lighting highlights the gentle waves, casting a soft, radiant glow that transforms the space into a tranquil sanctuary.

**Type** Rivulet Podium Fountain

Material Copper

Location Bel Air, CA