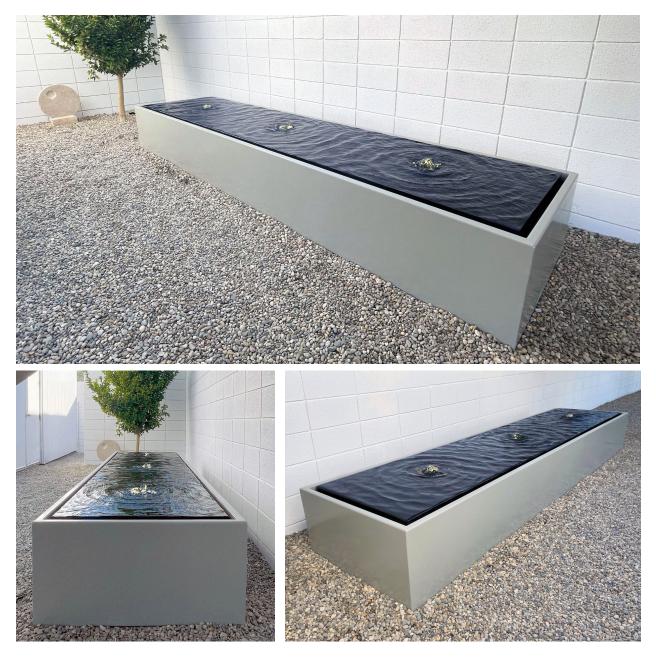

## Linear Infinity Edge Fountain

A sleek, 12 ft. long linear infinity-edge water feature brings life to the outdoor patio of this Palm Springs residence. Standing 16 in. tall, it showcases three bubbler nozzles that create elegant wave patterns across its surface. Water gently cascades over the edge into a modern grey basin, producing the soothing sounds of falling water. This captivating feature is visible from both the interior living area and backyard, blending light, sound, and movement to elevate the serene ambiance of the desert landscape.

## **Type** Exterior infinity fountain

Material Stainless steel

**Location** Palm Springs, CA

Landscape Architect Steve Gierke