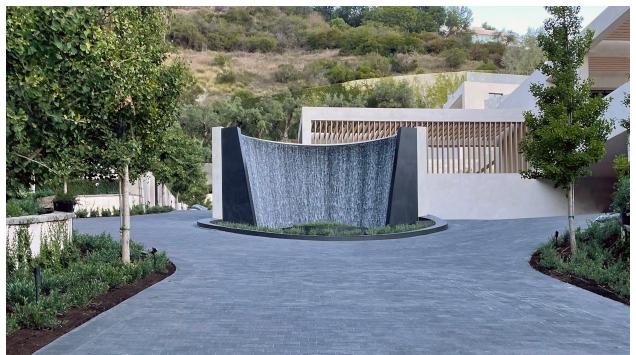

## **Curved White Water Wall**

The initial focal point upon approaching this remarkable private estate in Los Angeles is our monumental, curved water wall. This meticulously designed water feature is intended for close encounters, beckoning observers to step up onto a central platform and stand before the cascading white water waves. Spanning an impressive 27 ft. in length and soaring to a height of 16 ft., this water feature offers a breathtaking welcome to both residents and visitors of this truly unique property.