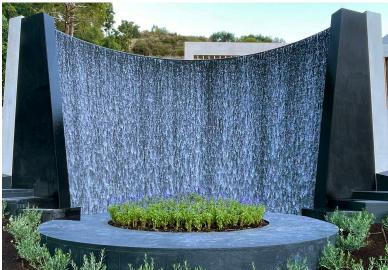

## **Curved White Water Wall**

The initial focal point upon approaching this remarkable private estate in Los Angeles is our monumental, curved water wall. This meticulously designed water feature is intended for close encounters, beckoning observers to step up onto a central platform and stand before the cascading white water waves. Spanning an impressive 27 ft. in length and soaring to a height of 16 ft., this water feature offers a breathtaking welcome to both residents and visitors of this truly unique property.