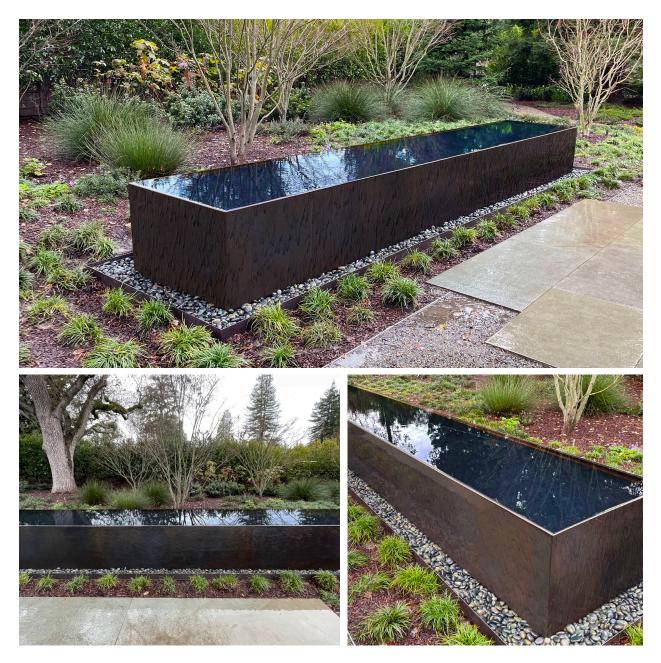

## **Atherton Infinity Fountain**

A striking rectangular copper infinity fountain welcomes residents and visitors to this contemporary home in Atherton, CA. The upper reflecting pool remains still, mirroring the surrounding trees and sky. At the infinity edge, water gently cascades down 2 ft. into a partially recessed basin covered with black beach pebbles. Spanning 18 ft. in width, the copper podium features a dark bronze patina that complements the residence's surrounding finishes. We collaborated with Ground Studio in Monterey, CA, and Lencioni Construction Company in Menlo Park, CA.