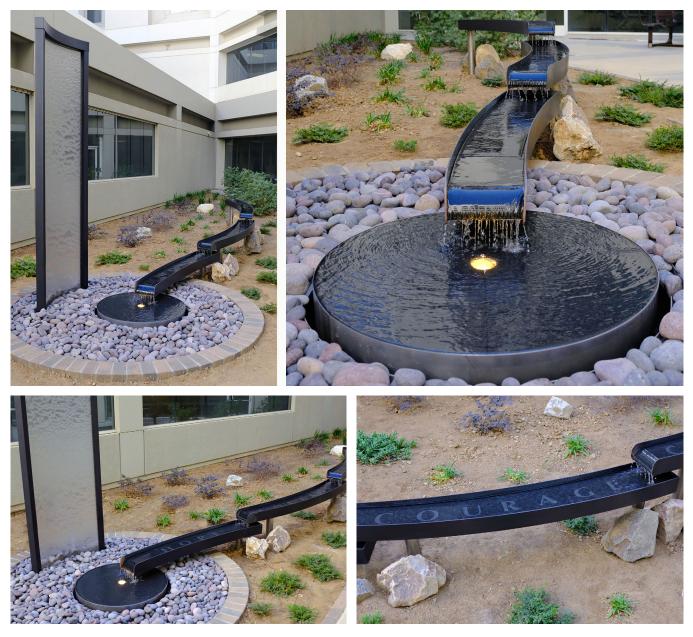

## **RU Health Water Feature**

A copper runnel, consisting of three stepped segments, culminates with a circular pool surrounded by a gracefully curved water veil at the Riverside University Health System Medical Center in Moreno Valley, CA. Spanning a length of 20 ft. across a landscaped bed, the water cascades over dark grey basalt tiles etched with the inspirational words "Love," "Hope," and "Courage." The curved water veil, standing at a height of 10 ft., features textured water waves that flow continuously down its transparent surface. The tranquil and meditative ambiance invites patients, visitors, and staff to savor a quiet moment of reflection.