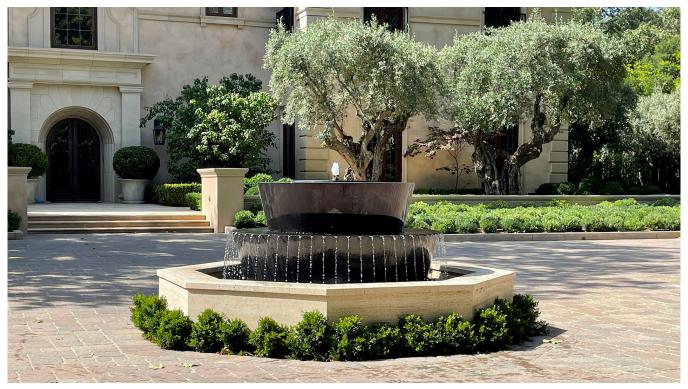

# **Bronze Rivulet Fountain**

The motor court water feature at this private estate in the western hills of Bel Air, CA stands nearly 5 ft. tall with two tiers of overflowing sculptural bronze pools. The lower tier measures 6 ½ ft. in diameter and features custom-fabricated spouts that create rivulets of falling water. The frothy cascade nozzle at the top of the 5 ft. diameter tier provides additional water effect and movement. Underwater lights illuminate the rivulets to offer a dramatic welcoming experience.

#### Type

Exterior Water Fountain with Rivulets

### **Materials**

Bronze, granite, stainless steel

#### Location

Bel Air, CA