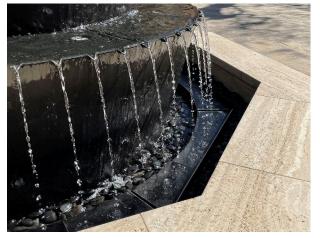

# **Bronze Rivulet Fountain**

The motor court water feature at this private estate in the western hills of Bel Air, CA stands nearly 5 ft. tall with two tiers of overflowing sculptural bronze pools. The lower tier measures 6 ½ ft. in diameter and features custom-fabricated spouts that create rivulets of falling water. The frothy cascade nozzle at the top of the 5 ft. diameter tier provides additional water effect and movement. Underwater lights illuminate the rivulets to offer a dramatic welcoming experience.