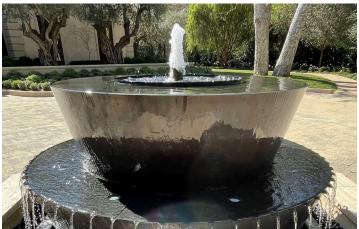

# **Bronze Rivulet Fountain**

The motor court water feature at this private estate in the western hills of Bel Air, CA stands nearly 5 ft. tall with two tiers of overflowing sculptural bronze pools. The lower tier measures 6 ½ ft. in diameter and features custom-fabricated spouts that create rivulets of falling water. The frothy cascade nozzle at the top of the 5 ft. diameter tier provides additional water effect and movement. Underwater lights illuminate the rivulets to offer a dramatic welcoming experience.

#### Type

Exterior Water Fountain with Rivulets

### **Materials**

Bronze, granite, stainless steel