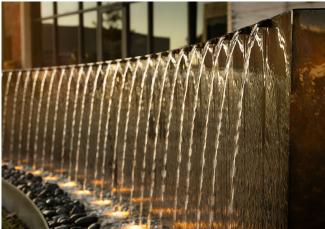

## **Eisenhower Fountain**

Water Studio executed two custom water features as part of The City of Denison, Texas' Main Street revitalization initiative. The concept design was conceived by Landscape Architect Chris Lambka, drawing inspiration from the historical significance of President Dwight D. Eisenhower's birthplace and Water Studio's previous projects. The centerpiece of this design is a striking 19 ft. 6 in. curved copper podium with a dark bronze patina finish. It is elegantly positioned within a recessed 21 ft. curved stainless steel basin. Water gracefully cascades from a total of thirty-four copper spouts, descending 2 ft. 7 in. into a splash pool encircled by Mexican Beach Pebbles. **Type** Water Fountain with Rivulets