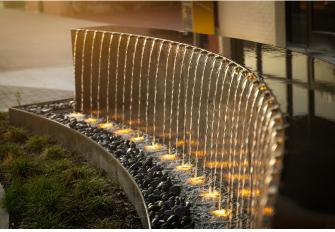

## **Eisenhower Fountain**

Water Studio executed two custom water features as part of The City of Denison, Texas' Main Street revitalization initiative. The concept design was conceived by Landscape Architect Chris Lambka, drawing inspiration from the historical significance of President Dwight D. Eisenhower's birthplace and Water Studio's previous projects. The centerpiece of this design is a striking 19 ft. 6 in. curved copper podium with a dark bronze patina finish. It is elegantly positioned within a recessed 21 ft. curved stainless steel basin. Water gracefully cascades from a total of thirty-four copper spouts, descending 2 ft. 7 in. into a splash pool encircled by Mexican Beach Pebbles. **Type** Water Fountain with Rivulets