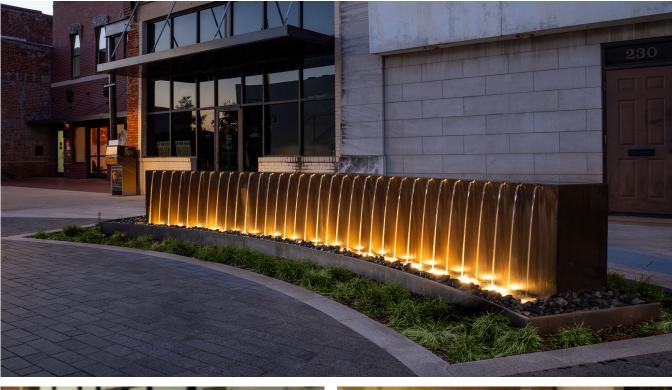

## **Eisenhower Fountain**

Water Studio executed two custom water features as part of The City of Denison, Texas' Main Street revitalization initiative. The concept design was conceived by Landscape Architect Chris Lambka, drawing inspiration from the historical significance of President Dwight D. Eisenhower's birthplace and Water Studio's previous projects. The centerpiece of this design is a striking 19 ft. 6 in. curved copper podium with a dark bronze patina finish. It is elegantly positioned within a recessed 21 ft. curved stainless steel basin. Water gracefully cascades from a total of thirty-four copper spouts, descending 2 ft. 7 in. into a splash pool encircled by Mexican Beach Pebbles. **Type** Water Fountain with Rivulets