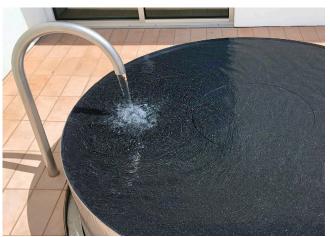

# **Stainless Steel Infinity Edge Fountain**

A sophisticated, circular infinity edge water feature crafted from stainless steel creates a welcoming ambiance as family and visitors arrive at this private residence in Los Angeles, CA. The podium boasts a diameter of 6 ft. and stands at a height of 1 ft. 4 in. A specially fabricated custom spout is nearly 3 ft. tall and gracefully pours water into the podium. The shallow upper pool is finished with polished black granite. Water elegantly cascades over the podium weir, continuously flowing into a recessed catch basin covered with stainless steel flashing. A second companion feature is identical excluding the spout and is located in a backyard courtyard adjacent to the pool.