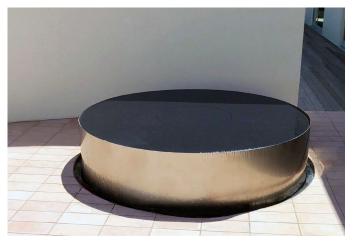

# **Stainless Steel Infinity Edge Fountain**

A sophisticated, circular infinity edge water feature crafted from stainless steel creates a welcoming ambiance as family and visitors arrive at this private residence in Los Angeles, CA. The podium boasts a diameter of 6 ft. and stands at a height of 1 ft. 4 in. A specially fabricated custom spout is nearly 3 ft. tall and gracefully pours water into the podium. The shallow upper pool is finished with polished black granite. Water elegantly cascades over the podium weir, continuously flowing into a recessed catch basin covered with stainless steel flashing. A second companion feature is identical excluding the spout and is located in a backyard courtyard adjacent to the pool.