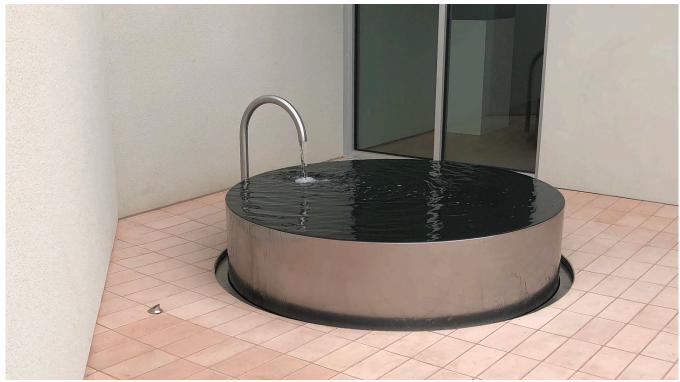

# **Stainless Steel Infinity Edge Fountain**

A sophisticated, circular infinity edge water feature crafted from stainless steel creates a welcoming ambiance as family and visitors arrive at this private residence in Los Angeles, CA. The podium boasts a diameter of 6 ft. and stands at a height of 1 ft. 4 in. A specially fabricated custom spout is nearly 3 ft. tall and gracefully pours water into the podium. The shallow upper pool is finished with polished black granite. Water elegantly cascades over the podium weir, continuously flowing into a recessed catch basin covered with stainless steel flashing. A second companion feature is identical excluding the spout and is located in a backyard courtyard adjacent to the pool.