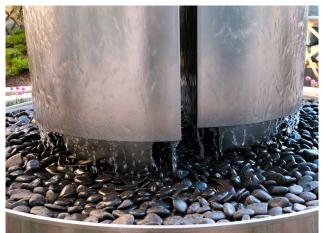

# Sage Glendale Stainless Steel Sculpture

This water feature completes Sage Glendale Senior Living's new luxury community in Glendale, CA. Composed of two stainless steel circular halves this dynamic feature highlights a variety of water textures. Measuring 3 ft. tall the sculpture's upper trough is a reflecting pool that spills water over each surface falling off at the bottom edge to form individual drops. This project is both visually elegant and audibly vibrant to create a welcoming space for residents and visitors alike.