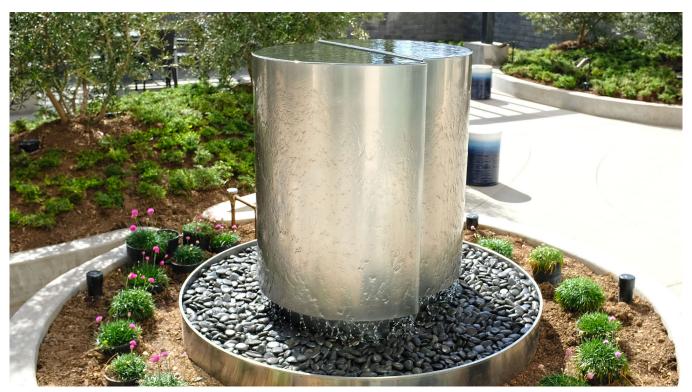

# Sage Glendale Stainless Steel Sculpture

This water feature completes Sage Glendale Senior Living's new luxury community in Glendale, CA. Composed of two stainless steel circular halves this dynamic feature highlights a variety of water textures. Measuring 3 ft. tall the sculpture's upper trough is a reflecting pool that spills water over each surface falling off at the bottom edge to form individual drops. This project is both visually elegant and audibly vibrant to create a welcoming space for residents and visitors alike.