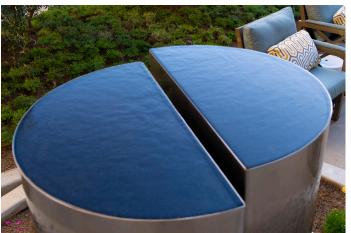

# Sage Glendale Stainless Steel Sculpture

This water feature completes Sage Glendale Senior Living's new luxury community in Glendale, CA. Composed of two stainless steel circular halves this dynamic feature highlights a variety of water textures. Measuring 3 ft. tall the sculpture's upper trough is a reflecting pool that spills water over each surface falling off at the bottom edge to form individual drops. This project is both visually elegant and audibly vibrant to create a welcoming space for residents and visitors alike.