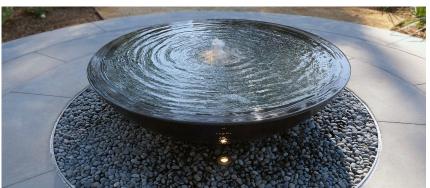

# **Concrete Bowl Fountain at Mission Cancer Center**

The fountain at Mission Cancer Center features water falling down a concrete bowl centered in a recessed stainless steel basin covered with beach pebbles. Water rises from a clear nozzle surrounded by tumbled glass pebbles and illuminated with underwater lighting from below. This water feature provides a tranquil and relaxing element to the outdoor area of the new medical center.