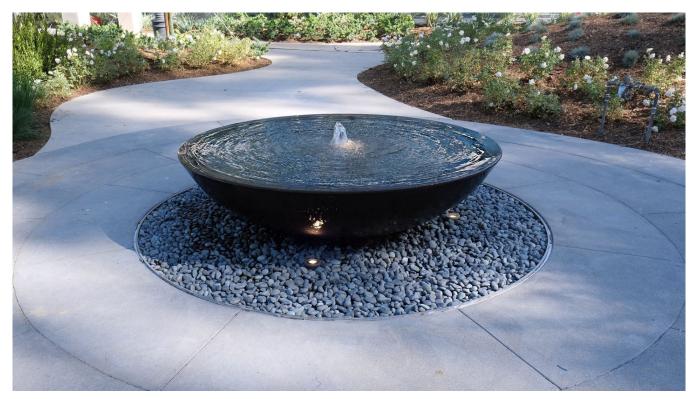

# **Concrete Bowl Fountain at Mission Cancer Center**

The fountain at Mission Cancer Center features water falling down a concrete bowl centered in a recessed stainless steel basin covered with beach pebbles. Water rises from a clear nozzle surrounded by tumbled glass pebbles and illuminated with underwater lighting from below. This water feature provides a tranquil and relaxing element to the outdoor area of the new medical center.