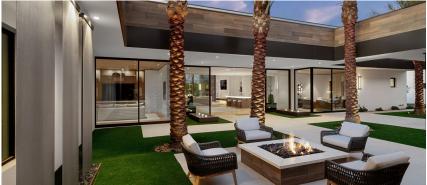

# The Madison Club

Three mesmerizing Water Veils and two Studiomade Infinity fountains accent a courtyard in a contemporary residence within The Madison Club, an exclusive private residential community located in La Quinta, California. Standing nearly 11 ft. tall, the Water Veils sit just beneath the finished ceiling to seamlessly integrate into the surrounding architecture. Water cascades down the stainless steel mesh screens, creating captivating waves that add a soothing ambiance to the modern courtyard. Nearby two Studiomade Infinities flank the entrance to the home's expansive living room adding the sound and movement of water created by three central illuminated nozzles.