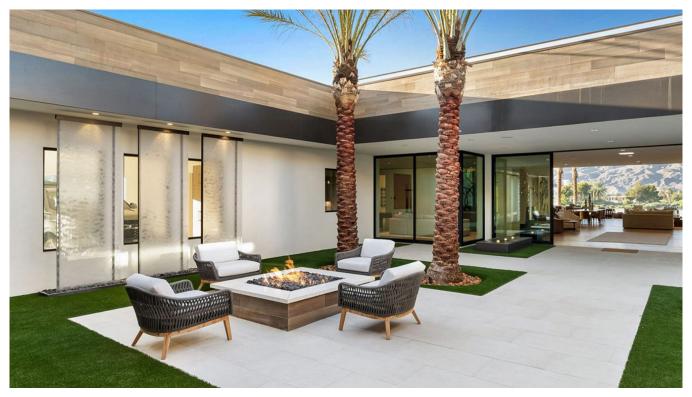

# The Madison Club

Three mesmerizing Water Veils and two Studiomade Infinity fountains accent a courtyard in a contemporary residence within The Madison Club, an exclusive private residential community located in La Quinta, California. Standing nearly 11 ft. tall, the Water Veils sit just beneath the finished ceiling to seamlessly integrate into the surrounding architecture. Water cascades down the stainless steel mesh screens, creating captivating waves that add a soothing ambiance to the modern courtyard. Nearby two Studiomade Infinities flank the entrance to the home's expansive living room adding the sound and movement of water created by three central illuminated nozzles.