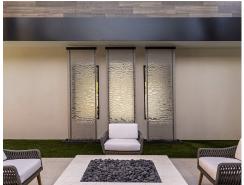

# The Madison Club

Three mesmerizing Water Veils and two Studiomade Infinity fountains accent a courtyard in a contemporary residence within The Madison Club, an exclusive private residential community located in La Quinta, California. Standing nearly 11 ft. tall, the Water Veils sit just beneath the finished ceiling to seamlessly integrate into the surrounding architecture. Water cascades down the stainless steel mesh screens, creating captivating waves that add a soothing ambiance to the modern courtyard. Nearby two Studiomade Infinities flank the entrance to the home's expansive living room adding the sound and movement of water created by three central illuminated nozzles.