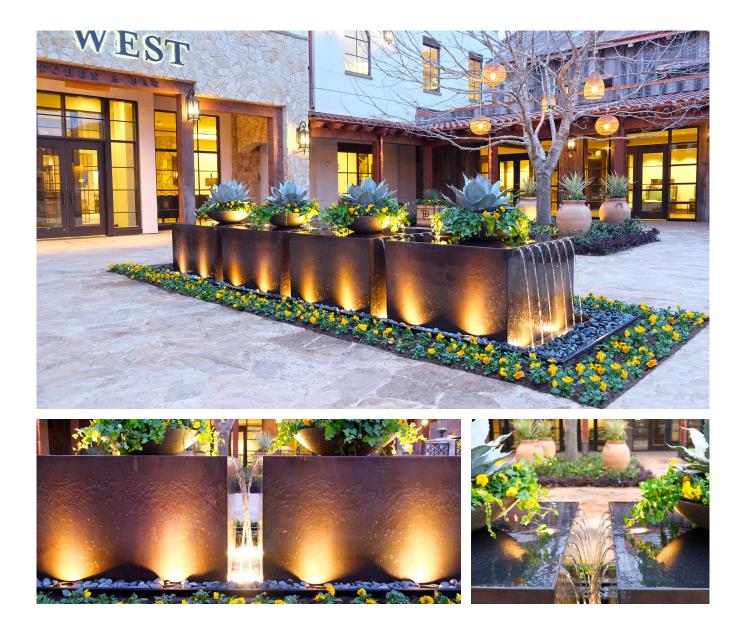

## Hotel Drover Exterior Water Fountain with Rivulets

Four smooth copper cube podiums with 13 rivulet spouts each span 21-feet of the exterior patio at the newly renovated Hotel Drover in Fort Worth, Texas. The rivulets pour water from two opposite sides of each cube creating playful crisscross patterns and gentle splashing sounds. Water continues to flow down all four podium sides creating smooth endless waves that fall into a bed of Mexican beach pebbles. Topped with ceramic planters the fountain is the centerpiece of the hotel's front entryway.

## Туре

Exterior Water Fountain with Rivulets

Materials Copper

Location Fort Worth, TX

Landscape Architect Lifescapes International

**General Contractor** Commerce Construction Co., L.P.