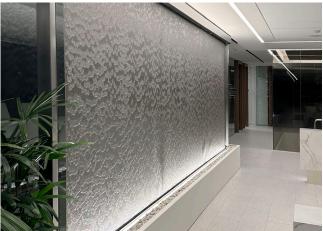

## **Downtown Lobby Water Veil**

This 18 ft. wide by 8 ft. tall water veil is the focal point of a new modern office lobby in downtown Los Angeles, CA. Situated behind the reception desk, the water wall's dynamic movement and subtle sound of falling water welcomes clients and creates a calming waiting room experience. Clad in a white metal surround the water feature basin extends an additional 4 ft. on one side to accommodate a planter bed.

**Type** Water Veil

Materials Stainless steel

Location Los Angeles, CA

Architect Gensler

**General Contractor** Environmental Contracting (ECC)