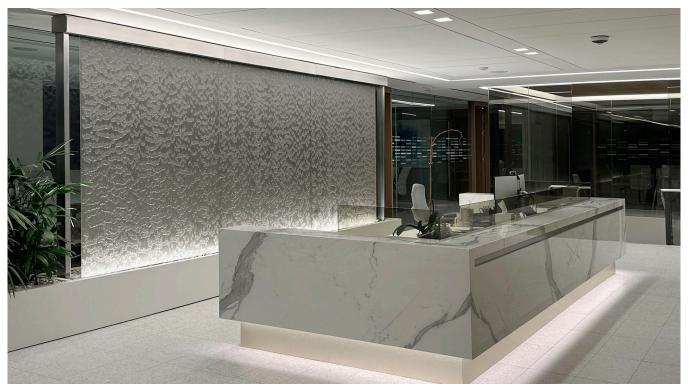

## **Downtown Lobby Water Veil**

This 18 ft. wide by 8 ft. tall water veil is the focal point of a new modern office lobby in downtown Los Angeles, CA. Situated behind the reception desk, the water wall's dynamic movement and subtle sound of falling water welcomes clients and creates a calming waiting room experience. Clad in a white metal surround the water feature basin extends an additional 4 ft. on one side to accommodate a planter bed.

**Type** Water Veil

Materials Stainless steel

Location Los Angeles, CA

Architect Gensler

**General Contractor** Environmental Contracting (ECC)