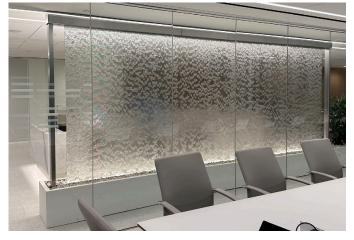

## **Downtown Lobby Water Veil**

This 18 ft. wide by 8 ft. tall water veil is the focal point of a new modern office lobby in downtown Los Angeles, CA. Situated behind the reception desk, the water wall's dynamic movement and subtle sound of falling water welcomes clients and creates a calming waiting room experience. Clad in a white metal surround the water feature basin extends an additional 4 ft. on one side to accommodate a planter bed.

**Type** Water Veil

Materials Stainless steel

Location Los Angeles, CA

Architect Gensler

**General Contractor** Environmental Contracting (ECC)