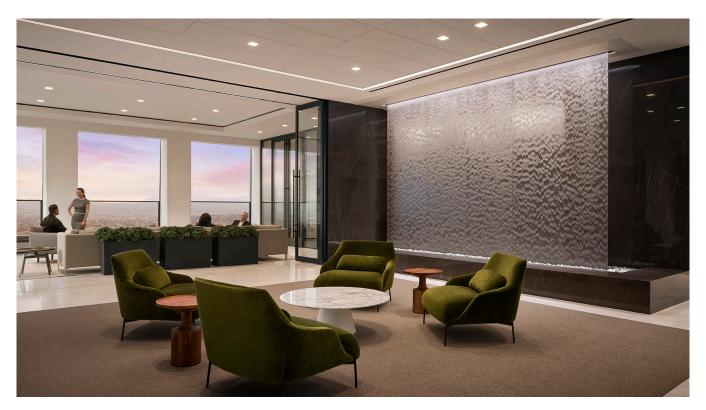

# Frameless Water Veil for Downtown Los Angeles Office Lobby

Mesmerizing ripples of water emanate from a discrete slot in the lounge area ceiling of this sophisticated office space in Downtown Los Angeles. A line of LED light, recessed into the ceiling, highlights the water's texture traveling down the stainless steel screen. The water disappears into a bed of black beach pebbles bordered on two sides by a built-in marble bench that creates an ideal location to enjoy the peaceful sound and sight of this unique Water Veil. Measuring 16 ft. wide by 12 ft. tall the Veil is positioned in front of a large glass wall to promote multiple viewing perspectives from within the office.