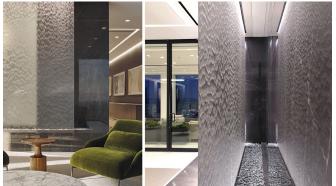

# Frameless Water Veil for Downtown Los Angeles Office Lobby

Mesmerizing ripples of water emanate from a discrete slot in the lounge area ceiling of this sophisticated office space in Downtown Los Angeles. A line of LED light, recessed into the ceiling, highlights the water's texture traveling down the stainless steel screen. The water disappears into a bed of black beach pebbles bordered on two sides by a built-in marble bench that creates an ideal location to enjoy the peaceful sound and sight of this unique Water Veil. Measuring 16 ft. wide by 12 ft. tall the Veil is positioned in front of a large glass wall to promote multiple viewing perspectives from within the office.