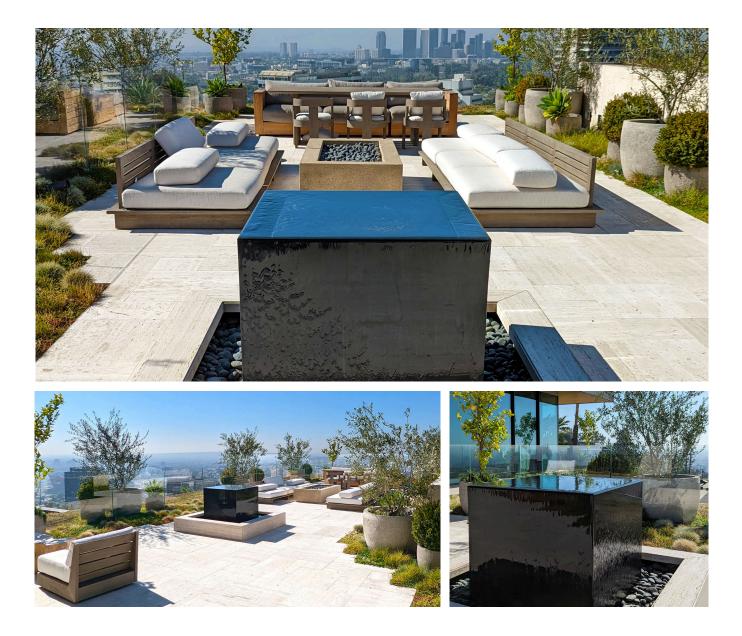

## **Copper Infinity Podium Fountain**

Made of smooth copper finished in a dark bronze patina, this infinity podium water feature is located on a rooftop deck that overlooks the downtown Los Angeles skyline. The 3 ft. wide upper pool reflects the blue sky while endless water waves seamlessly flow down the vertical surfaces. Underwater LED lights illuminate the cascading wave patterns and are surrounded by a bed of beach pebbles that conceal the submersed equipment.

**Type** Exterior Water Fountain

Materials Copper, granite

Location Los Angeles, CA

**General Contractor** Tyler Development