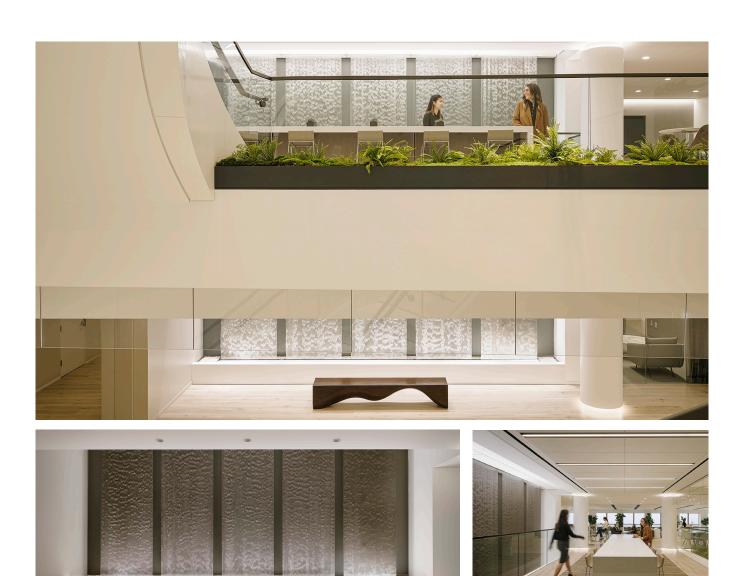

# Two Story Frameless Water Veil at Century City Office Building

Five translucent water veils create the illusion of parallel panels of water falling two stories in the lobby of this modern Century City office. A pair of concealed linear LED light fixtures illuminate the veils of slowly moving water from above and below. The unending water waves disappear into a bed of light-colored pebbles efficiently concealing the equipment and utilities.