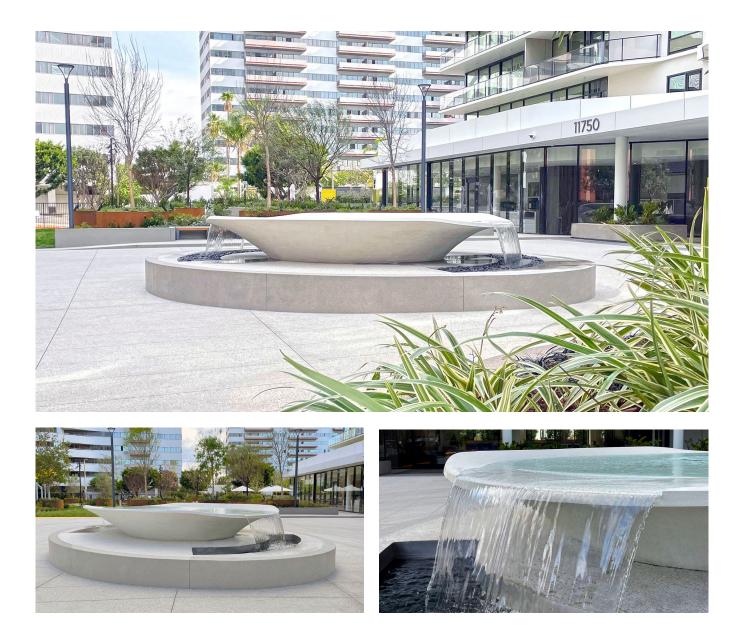

## Landmark II Tower

This significant bowl feature marks the grand motor court entrance of luxury condominiums The Landmark II Los Angeles in Brentwood, CA. The cast concrete bowl measures 18 ft. long by 15 ft. wide and weighs approximately 27,000 lbs. Water flows from the bowl's center and pours over the north and south ends to create dramatic 5 ft. wide by 3 ft. tall glass-like water sheets. Underwater LED lights illuminate this impressive cascading water effect from below.

**Type** Bowl Fountain

Materials Concrete, stainless steel

Location Brentwood, CA

Landscape Architect SWA Group

General Contractor MATT Construction