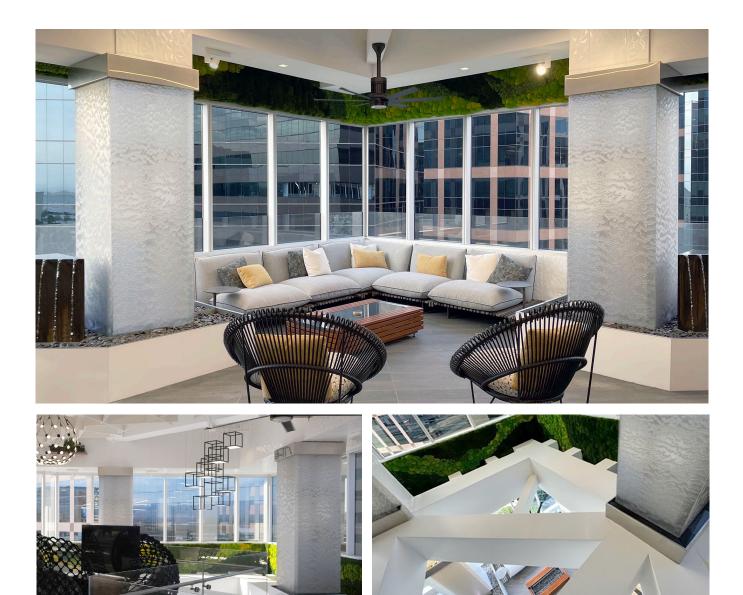

## Irvine Two Story Water Veils with Sculptures

Frameless water veils cover columns that extend two stories of this commercial office space located in Irvine, CA. The lower level veils are complemented by triangular copper water sculptures. Each sculptural podium, standing approximately 3 ft. tall from the finished floor, has an upper granite pool that spills over on all sides, flowing into basins clad in porcelain tiles. To enhance the ambiance of this unique lounge area, the front edge of each triangular podium features spouts that pour individual rivulets, creating the soothing sound of falling water.

**Type** Frameless Water Veils with Sculptures

Materials Stainless steel, copper

Location Irvine, CA

Architect Aref & Associates

**General Contractor** Corporate Contractors, Inc.