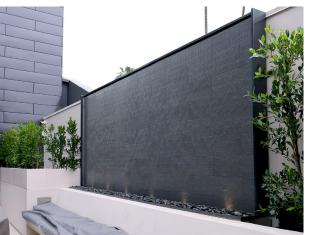

# **Gulfstream Water Wall**

The Gulfstream luxury outpost in Beverly Hills, CA, features a breathtaking 14 ½ ft. wide ridged tile water wall that produces a never-ending flow of water waves. Situated on the rooftop patio, the wall is elevated above a seating ledge and enveloped by lush greenery, creating a tranquil and meditative atmosphere. The wall is further enhanced with underwater lighting that provides a captivating viewing experience during dusk and nighttime.