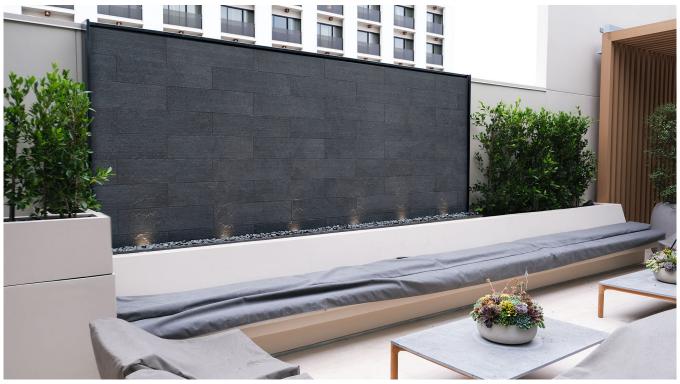

# **Gulfstream Water Wall**

The Gulfstream luxury outpost in Beverly Hills, CA, features a breathtaking 14 ½ ft. wide ridged tile water wall that produces a never-ending flow of water waves. Situated on the rooftop patio, the wall is elevated above a seating ledge and enveloped by lush greenery, creating a tranquil and meditative atmosphere. The wall is further enhanced with underwater lighting that provides a captivating viewing experience during dusk and nighttime.