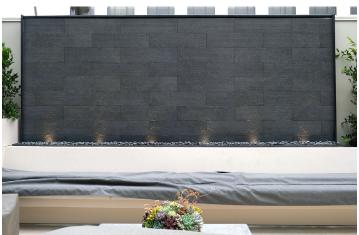

# **Gulfstream Water Wall**

The Gulfstream luxury outpost in Beverly Hills, CA, features a breathtaking 14 ½ ft. wide ridged tile water wall that produces a never-ending flow of water waves. Situated on the rooftop patio, the wall is elevated above a seating ledge and enveloped by lush greenery, creating a tranquil and meditative atmosphere. The wall is further enhanced with underwater lighting that provides a captivating viewing experience during dusk and nighttime.