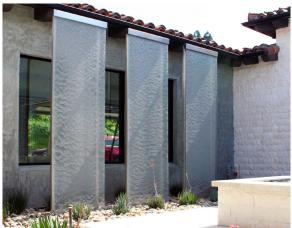

## **Rancho Santa Fe Water Veils**

Three mesmerizing Water Veils bring moving water to this mission style courtyard in Rancho Santa Fe, CA. Standing 10 ft. tall, each 3 ft. wide Water Veil is positioned within a desert landscape bed adjacent to a seating area with a fire pit. Water cascades down the stainless steel mesh screens, creating captivating waves that add a soothing ambiance that is seen from both inside the home and outside while enjoying the courtyard. **Type** Water Veils

Materials Stainless steel

Location Rancho Santa Fe, CA

**General Contractor** Richard Doan Construction, Inc.