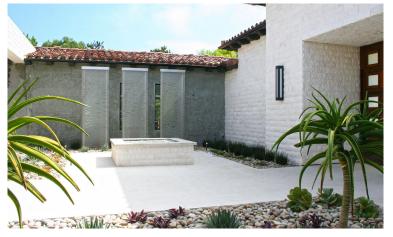

## **Rancho Santa Fe Water Veils**

Three mesmerizing Water Veils bring moving water to this mission style courtyard in Rancho Santa Fe, CA. Standing 10 ft. tall, each 3 ft. wide Water Veil is positioned within a desert landscape bed adjacent to a seating area with a fire pit. Water cascades down the stainless steel mesh screens, creating captivating waves that add a soothing ambiance that is seen from both inside the home and outside while enjoying the courtyard. **Type** Water Veils

Materials Stainless steel

Location Rancho Santa Fe, CA

**General Contractor** Richard Doan Construction, Inc.