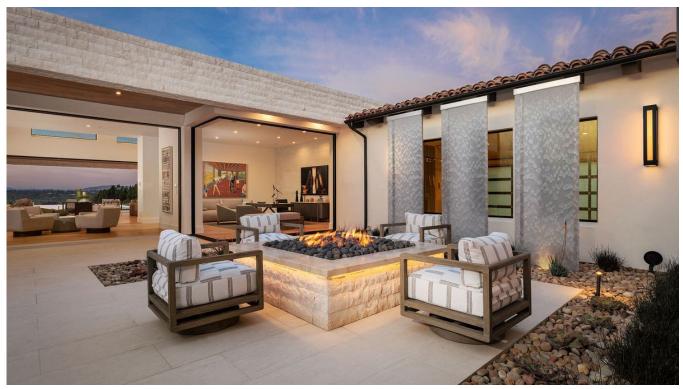

## **Rancho Santa Fe Water Veils**

Three mesmerizing Water Veils bring moving water to this mission style courtyard in Rancho Santa Fe, CA. Standing 10 ft. tall, each 3 ft. wide Water Veil is positioned within a desert landscape bed adjacent to a seating area with a fire pit. Water cascades down the stainless steel mesh screens, creating captivating waves that add a soothing ambiance that is seen from both inside the home and outside while enjoying the courtyard. **Type** Water Veils

Materials Stainless steel

Location Rancho Santa Fe, CA

**General Contractor** Richard Doan Construction, Inc.