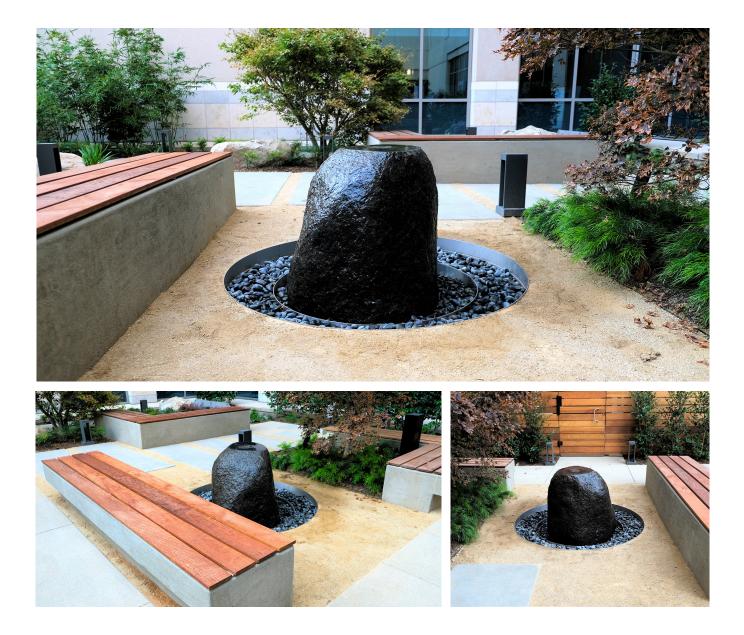

## Hoag Hospital Granite Boulder Fountain

One of two water features at Hoag Hospital in Newport Beach, CA this custom granite boulder fountain is integrated into the Curci & Knauss Memorial Garden. The boulder measures 3 ft. wide and features water that overflows from a central bubbling nozzle and falls into the surrounding bed of Mexican Beach pebbles. This sculptural fountain is the focal point of an outdoor seating that area that provides a calming atmosphere to visitors, patients, and hospital staff throughout the facility.

**Type** Water Sculpture

**Materials** Granite

Location Newport Beach, CA

Architect Rabben/Herman Design Office

General Contractor CDG Builders