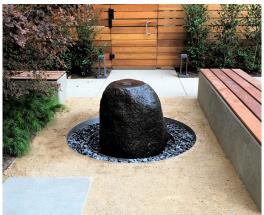

## **Hoag Hospital Granite Boulder Fountain**

One of two water features at Hoag Hospital in Newport Beach, CA this custom granite boulder fountain is integrated into the Curci & Knauss Memorial Garden. The boulder measures 3-ft wide and features water that overflows from a central bubbling nozzle and falls into the surrounding bed of Mexican Beach pebbles. This sculptural fountain is the focal point of an outdoor seating that area that provides a calming atmosphere to visitors, patients, and hospital staff throughout the facility.