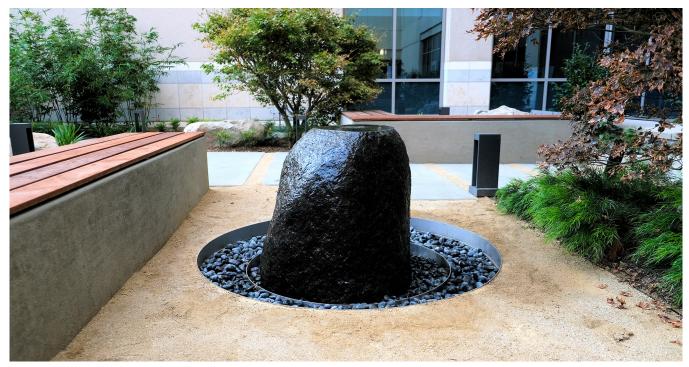

## **Hoag Hospital Granite Boulder Fountain**

One of two water features at Hoag Hospital in Newport Beach, CA this custom granite boulder fountain is integrated into the Curci & Knauss Memorial Garden. The boulder measures 3-ft wide and features water that overflows from a central bubbling nozzle and falls into the surrounding bed of Mexican Beach pebbles. This sculptural fountain is the focal point of an outdoor seating that area that provides a calming atmosphere to visitors, patients, and hospital staff throughout the facility.