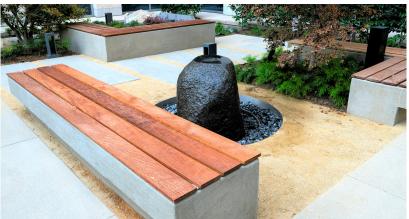

## **Hoag Hospital Granite Boulder Fountain**

One of two water features at Hoag Hospital in Newport Beach, CA this custom granite boulder fountain is integrated into the Curci & Knauss Memorial Garden. The boulder measures 3-ft wide and features water that overflows from a central bubbling nozzle and falls into the surrounding bed of Mexican Beach pebbles. This sculptural fountain is the focal point of an outdoor seating that area that provides a calming atmosphere to visitors, patients, and hospital staff throughout the facility.