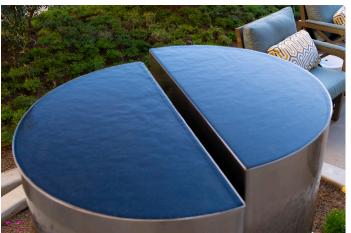

## Sage Glendale Stainless Steel Sculpture

This water feature completes Sage Glendale Senior Living's new luxury community in Glendale, CA. Composed of two stainless steel circular halves this dynamic feature highlights a variety of water textures. Measuring 3-feet-tall the sculpture's upper trough is a reflecting pool that spills water over each surface falling off at the bottom edge to form individual drops. This project is both visually elegant and audibly vibrant to create a welcoming space for residents and visitors alike.