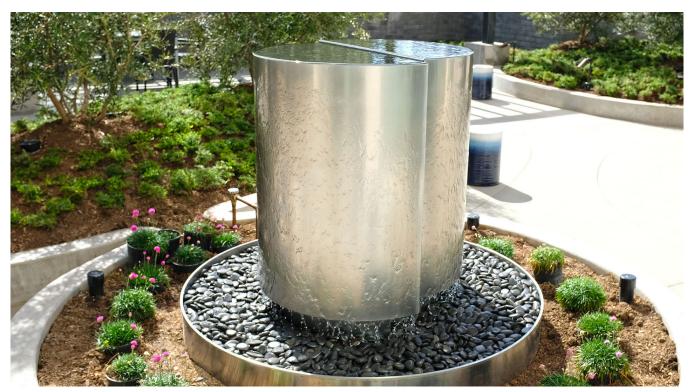

## Sage Glendale Stainless Steel Sculpture

This water feature completes Sage Glendale Senior Living's new luxury community in Glendale, CA. Composed of two stainless steel circular halves this dynamic feature highlights a variety of water textures. Measuring 3-feet-tall the sculpture's upper trough is a reflecting pool that spills water over each surface falling off at the bottom edge to form individual drops. This project is both visually elegant and audibly vibrant to create a welcoming space for residents and visitors alike.