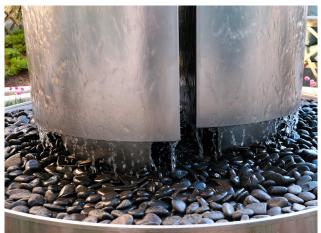

## Sage Glendale Stainless Steel Sculpture

This water feature completes Sage Glendale Senior Living's new luxury community in Glendale, CA. Composed of two stainless steel circular halves this dynamic feature highlights a variety of water textures. Measuring 3-feet-tall the sculpture's upper trough is a reflecting pool that spills water over each surface falling off at the bottom edge to form individual drops. This project is both visually elegant and audibly vibrant to create a welcoming space for residents and visitors alike.