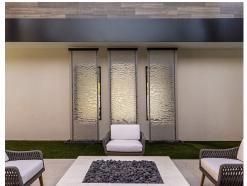

## The Madison Club

Three mesmerizing Water Veils and two Studiomade Infinity fountains accent a courtyard in a contemporary residence within The Madison Club, an exclusive private residential community located in La Quinta, California. Standing nearly 11 ft. tall, the Water Veils sit just beneath the finished ceiling to seamlessly integrate into the surrounding architecture. Water cascades down the stainless steel mesh screens, creating captivating waves that add a soothing ambiance to the modern courtyard. Nearby two Studiomade Infinities flank the entrance to the home's expansive living room adding the sound and movement of water created by three central illuminated nozzles.