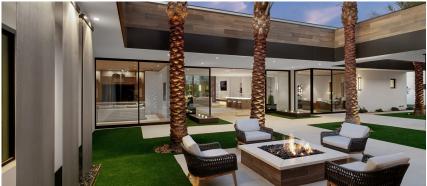

## The Madison Club

Three mesmerizing Water Veils and two Studiomade Infinity fountains accent a courtyard in a contemporary residence within The Madison Club, an exclusive private residential community located in La Quinta, California. Standing nearly 11 ft. tall, the Water Veils sit just beneath the finished ceiling to seamlessly integrate into the surrounding architecture. Water cascades down the stainless steel mesh screens, creating captivating waves that add a soothing ambiance to the modern courtyard. Nearby two Studiomade Infinities flank the entrance to the home's expansive living room adding the sound and movement of water created by three central illuminated nozzles.