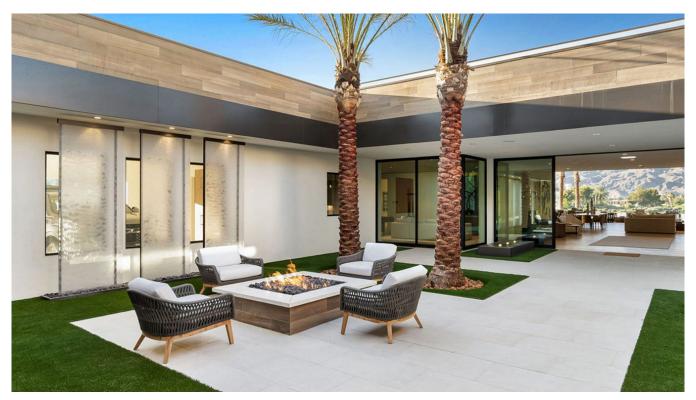

## The Madison Club

Three mesmerizing Water Veils and two Studiomade Infinity fountains accent a courtyard in a contemporary residence within The Madison Club, an exclusive private residential community located in La Quinta, California. Standing nearly 11 ft. tall, the Water Veils sit just beneath the finished ceiling to seamlessly integrate into the surrounding architecture. Water cascades down the stainless steel mesh screens, creating captivating waves that add a soothing ambiance to the modern courtyard. Nearby two Studiomade Infinities flank the entrance to the home's expansive living room adding the sound and movement of water created by three central illuminated nozzles.