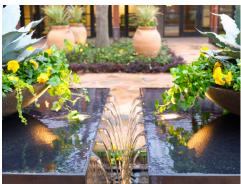

## **Hotel Drover Exterior Water Fountain with Rivulets**

Four smooth copper cube podiums with 13 rivulet spouts each span 21-feet of the exterior patio at the newly renovated Hotel Drover in Fort Worth, Texas. The rivulets pour water from two opposite sides of each cube creating playful crisscross patterns and gentle splashing sounds. Water continues to flow down all four podium sides creating smooth endless waves that fall into a bed of Mexican beach pebbles. Topped with ceramic planters the fountain is the centerpiece of the hotel's front entryway.