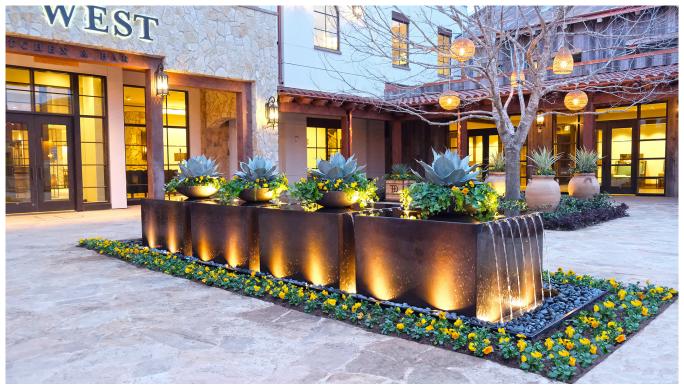

## **Hotel Drover Exterior Water Fountain with Rivulets**

Four smooth copper cube podiums with 13 rivulet spouts each span 21-feet of the exterior patio at the newly renovated Hotel Drover in Fort Worth, Texas. The rivulets pour water from two opposite sides of each cube creating playful crisscross patterns and gentle splashing sounds. Water continues to flow down all four podium sides creating smooth endless waves that fall into a bed of Mexican beach pebbles. Topped with ceramic planters the fountain is the centerpiece of the hotel's front entryway.