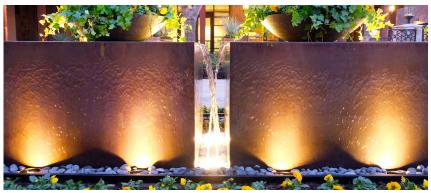

## **Hotel Drover Exterior Water Fountain with Rivulets**

Four smooth copper cube podiums with 13 rivulet spouts each span 21-feet of the exterior patio at the newly renovated Hotel Drover in Fort Worth, Texas. The rivulets pour water from two opposite sides of each cube creating playful crisscross patterns and gentle splashing sounds. Water continues to flow down all four podium sides creating smooth endless waves that fall into a bed of Mexican beach pebbles. Topped with ceramic planters the fountain is the centerpiece of the hotel's front entryway.