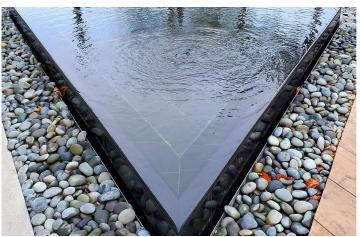

## **Stadium Towers**

A triangular granite pool rises 12 inches from a bed of beach pebbles to reflect the surrounding landscape and the sky. An underground vault with custom designed pump and water filtration system was utilized to provide crystal clear water that continually overflows over the perfect granite weir.