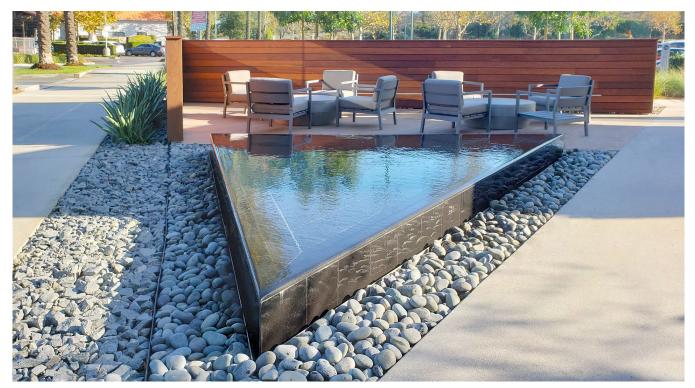

## **Stadium Towers**

A triangular granite pool rises 12 inches from a bed of beach pebbles to reflect the surrounding landscape and the sky. An underground vault with custom designed pump and water filtration system was utilized to provide crystal clear water that continually overflows over the perfect granite weir.

It is the focal point of the contemporary landscape that surrounds the Stadium Towers building in Anaheim, California. This Class A office complex is located near City of Anaheim's sports stadiums, theme parks, and other popular venues. Water Studio worked with Gensler and Floor Plans Construction to successfully complete the project.