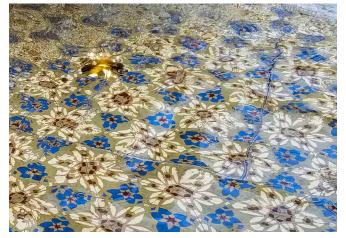

# **Pasadena Motor Court Fountain**

Made by master stone carvers in Italy this 9-feet-tall classical limestone fountain compliments the architecture of this Pasadena home. The fountain stands as the focal point of the motor court as water falls down the multi-tiered sculptural elements into a custom mosaic-tiled pool spanning 12-feet in diameter. Water Studio brought this feature to life using a modern piping and pump system with adjustable jets that shoot water from the intricately hand-carved flower sculptures below.