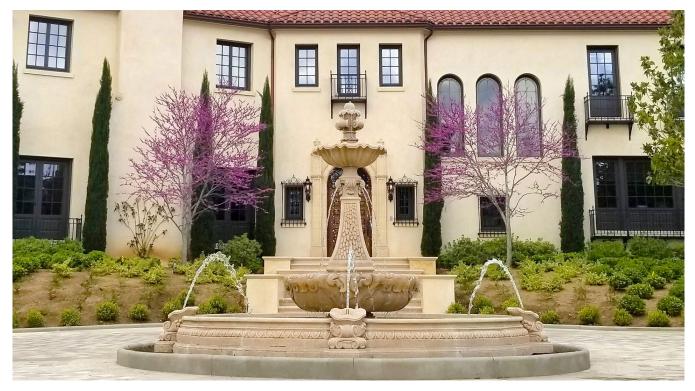

# **Pasadena Motor Court Fountain**

Made by master stone carvers in Italy this 9-feet-tall classical limestone fountain compliments the architecture of this Pasadena home. The fountain stands as the focal point of the motor court as water falls down the multi-tiered sculptural elements into a custom mosaic-tiled pool spanning 12-feet in diameter. Water Studio brought this feature to life using a modern piping and pump system with adjustable jets that shoot water from the intricately hand-carved flower sculptures below.