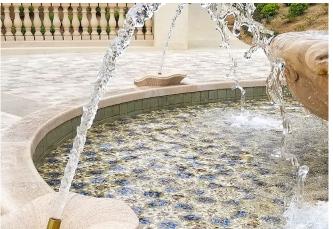

# **Pasadena Motor Court Fountain**

Made by master stone carvers in Italy this 9-feet-tall classical limestone fountain compliments the architecture of this Pasadena home. The fountain stands as the focal point of the motor court as water falls down the multi-tiered sculptural elements into a custom mosaic-tiled pool spanning 12-feet in diameter. Water Studio brought this feature to life using a modern piping and pump system with adjustable jets that shoot water from the intricately hand-carved flower sculptures below.