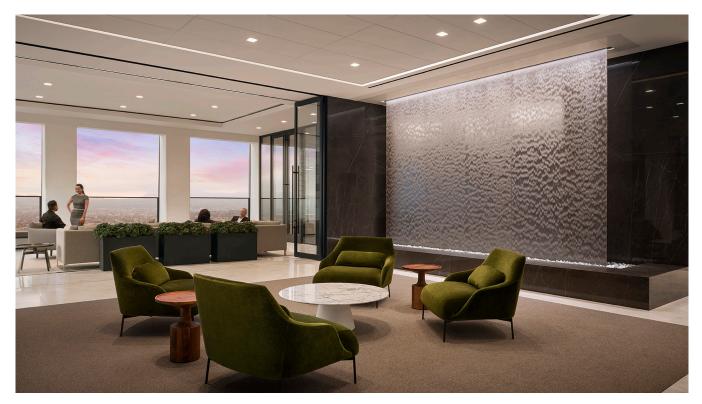

## Frameless Water Veil for Downtown Los Angeles Office Lobby

Mesmerizing ripples of water emanate from a discrete slot in the lounge area ceiling of this sophisticated office space in Downtown Los Angeles. A line of LED light, recessed into the ceiling, highlights the water's texture traveling down the stainless steel screen. The water disappears into a bed of black beach pebbles bordered on two sides by a built-in marble bench that creates an ideal location to enjoy the peaceful sound and sight of this unique Water Veil. Measuring 16 ft. wide by 12 ft. tall the Veil is positioned in front of a large glass wall to promote multiple viewing perspectives from within the office.

**Type** Frameless Water Veil

Materials Stainless steel, granite

Location Los Angeles, CA

Architect Gensler