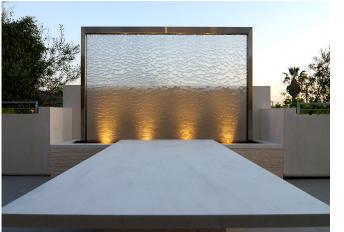

## K1 Investment Water Veil

Located on the first floor of the newly renovated office space at K1 Investment, a 9 ft. wide Water Veil stands along the edge of the north balcony. Water cascades down the stainless steel mesh screen, adding a soothing ambiance to the modern patio. Custom light-trays sit slightly above the water level in a basin, illuminating the water feature and allowing the interesting water patterns to be seen from inside the building. **Type** Framed Water Veil

Materials Stainless steel

Location Manhattan Beach, CA

Architect Aref & Associates

**General Contractor** Clune Construction