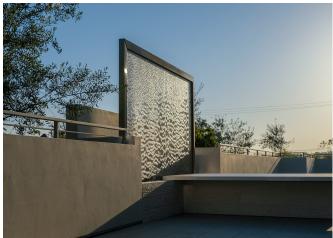

## K1 Investment Water Veil

Located on the first floor of the newly renovated office space at K1 Investment, a 9 ft. wide Water Veil stands along the edge of the north balcony. Water cascades down the stainless steel mesh screen, adding a soothing ambiance to the modern patio. Custom light-trays sit slightly above the water level in a basin, illuminating the water feature and allowing the interesting water patterns to be seen from inside the building. **Type** Framed Water Veil

Materials Stainless steel

Location Manhattan Beach, CA

Architect Aref & Associates

**General Contractor** Clune Construction