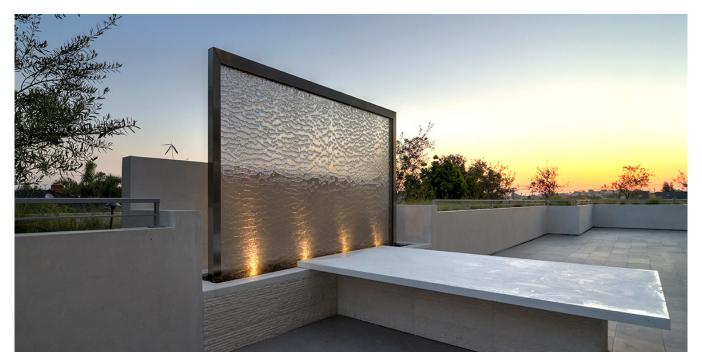

## K1 Investment Water Veil

Located on the first floor of the newly renovated office space at K1 Investment, a 9 ft. wide Water Veil stands along the edge of the north balcony. Water cascades down the stainless steel mesh screen, adding a soothing ambiance to the modern patio. Custom light-trays sit slightly above the water level in a basin, illuminating the water feature and allowing the interesting water patterns to be seen from inside the building. **Type** Framed Water Veil

Materials Stainless steel

Location Manhattan Beach, CA

Architect Aref & Associates

**General Contractor** Clune Construction