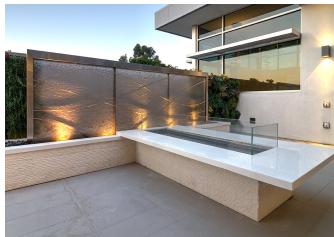

# **K1 Investment Decorated Water Veil**

On the south balcony, one of the four features located at K1 Investment's new office building is a Water Veil was placed directly behind a fire feature. Decorated with wave-like stainless steel embellishments, the 12 ft. wide Water Veil is the focal point of the opposing outdoor space. The illuminated water patterns and sounds of flowing water create a relaxing and tranquil atmosphere for employees and visitors to enjoy.

# Type

Framed Water Veil

## Materials

Stainless steel