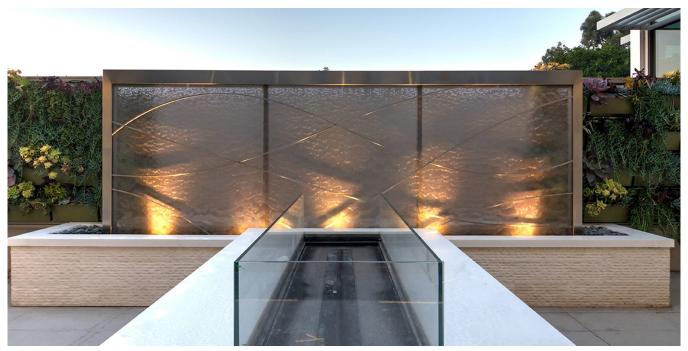

# **K1 Investment Decorated Water Veil**

On the south balcony, one of the four features located at K1 Investment's new office building is a Water Veil was placed directly behind a fire feature. Decorated with wave-like stainless steel embellishments, the 12 ft. wide Water Veil is the focal point of the opposing outdoor space. The illuminated water patterns and sounds of flowing water create a relaxing and tranquil atmosphere for employees and visitors to enjoy.

# Type

Framed Water Veil

## Materials

Stainless steel

#### Location

Manhattan Beach, CA