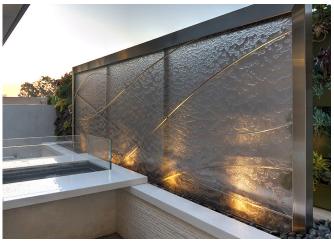

# **K1 Investment Decorated Water Veil**

On the south balcony, one of the four features located at K1 Investment's new office building is a Water Veil was placed directly behind a fire feature. Decorated with wave-like stainless steel embellishments, the 12 ft. wide Water Veil is the focal point of the opposing outdoor space. The illuminated water patterns and sounds of flowing water create a relaxing and tranquil atmosphere for employees and visitors to enjoy.

# Type

Framed Water Veil

## Materials

Stainless steel