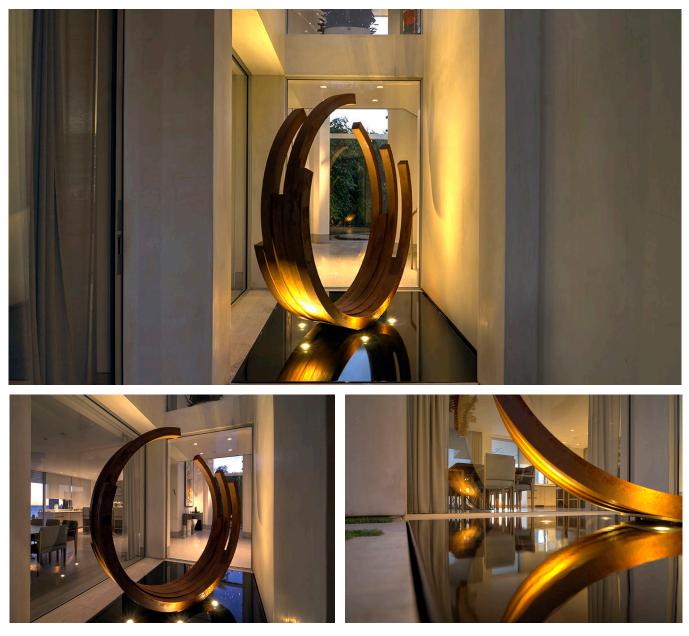

## **Malibu Infinity Pool**

A Bernar Venet sculpture appears to levitate atop an infinity pool inside a modern home in Malibu, CA. Standing in a courtyard surrounded by glass windows, the feature is the focal point of the outside patio, and can be seen from any point inside the house. Underwater lighting illuminates the sculpture, creating interesting reflections along the surface of the still pool as it seamlessly disappears along an infinity edge into a hidden pool below. The pool is level with the ground below, creating the visual effect of water extending infinitely or vanishing along the ground plane.