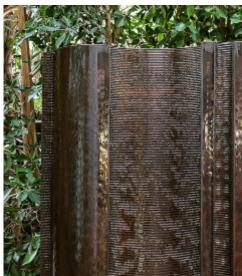

## San Onofre Copper Sculpture

A stunning copper water wall with a rich bronze patina stands opposite the front door of a luxury home in the hills of Pacific Palisades, CA. Inspired by a deconstructed wave, this water sculpture harmonizes seamlessly with the surrounding landscape, infusing the entryway courtyard with a tranquil and inviting ambiance. Thoughtfully designed with contrasting curved and flat surfaces, the structure enhances the natural flow of cascading water, creating a mesmerizing visual effect. At night, underwater lighting accentuates the fluid patterns moving across the sculpture's surface, making it a captivating focal point even from within the home.