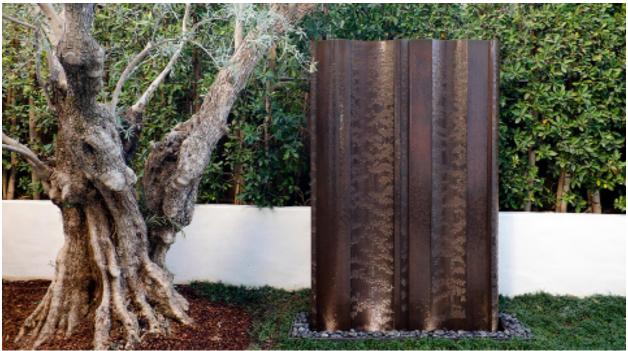

## San Onofre Copper Sculpture

A stunning copper water wall with a rich bronze patina stands opposite the front door of a luxury home in the hills of Pacific Palisades, CA. Inspired by a deconstructed wave, this water sculpture harmonizes seamlessly with the surrounding landscape, infusing the entryway courtyard with a tranquil and inviting ambiance. Thoughtfully designed with contrasting curved and flat surfaces, the structure enhances the natural flow of cascading water, creating a mesmerizing visual effect. At night, underwater lighting accentuates the fluid patterns moving across the sculpture's surface, making it a captivating focal point even from within the home.