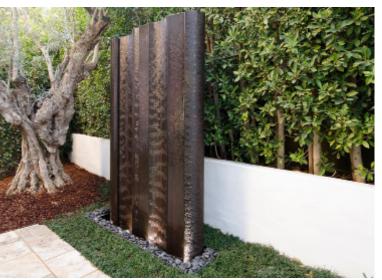

## San Onofre Copper Sculpture

A stunning copper water wall with a rich bronze patina stands opposite the front door of a luxury home in the hills of Pacific Palisades, CA. Inspired by a deconstructed wave, this water sculpture harmonizes seamlessly with the surrounding landscape, infusing the entryway courtyard with a tranquil and inviting ambiance. Thoughtfully designed with contrasting curved and flat surfaces, the structure enhances the natural flow of cascading water, creating a mesmerizing visual effect. At night, underwater lighting accentuates the fluid patterns moving across the sculpture's surface, making it a captivating focal point even from within the home.