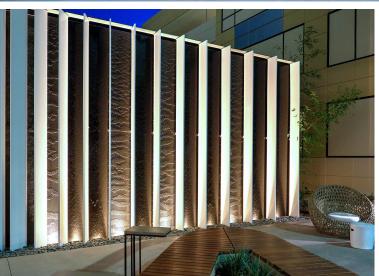

# **Divcowest Granite Water Wall**

White aluminum fins separate variations of textures as water cascades down our granite water wall in a relaxing courtyard at Divcowest in Glendale, CA. Standing 13 ft. tall, the water wall is the focal point of the outside area, working harmoniously with the modern landscape. The textures are created through a variety of different finishes and placed randomly to create a more visually dynamic water feature.