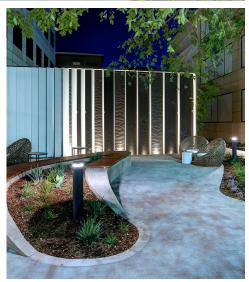

# **Divcowest Granite Water Wall**

White aluminum fins separate variations of textures as water cascades down our granite water wall in a relaxing courtyard at Divcowest in Glendale, CA. Standing 13 ft. tall, the water wall is the focal point of the outside area, working harmoniously with the modern landscape. The textures are created through a variety of different finishes and placed randomly to create a more visually dynamic water feature.