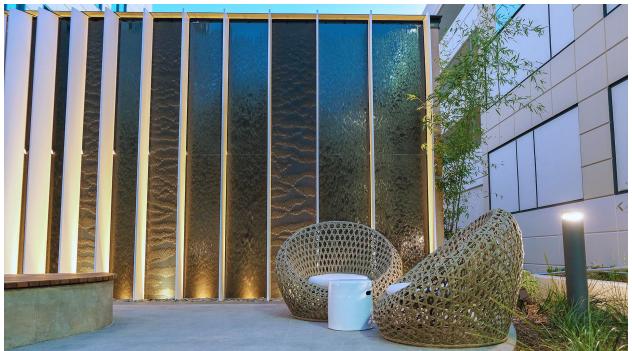

# **Divcowest Granite Water Wall**

White aluminum fins separate variations of textures as water cascades down our granite water wall in a relaxing courtyard at Divcowest in Glendale, CA. Standing 13 ft. tall, the water wall is the focal point of the outside area, working harmoniously with the modern landscape. The textures are created through a variety of different finishes and placed randomly to create a more visually dynamic water feature.