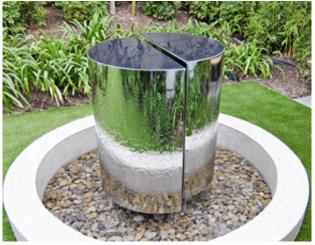

## **Altair Irvine Water Features**

Located in the home development of Altair Irvine, in Irvine, CA., Water Studio was commissioned to design two complimentary stainless steel water features to create an inviting outdoor space. The two companion water features, yet different in shape, share a continuity of design which is achieved by the materials and texture of both fountains. The rectangular trough polished stainless steel water feature, with bubbling nozzles, creates tranquil water sounds as it greets visitors. The split curved water wall at the farther end of the courtyard is also made of stainless steel, and mirrors the style of its companion water feature with its mesmerizing silver reflective pool.