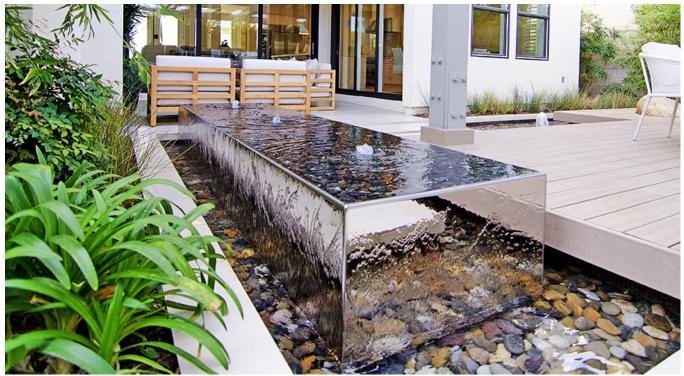

## **Altair Irvine Water Features**

Located in the home development of Altair Irvine, in Irvine, CA., Water Studio was commissioned to design two complimentary stainless steel water features to create an inviting outdoor space. The two companion water features, yet different in shape, share a continuity of design which is achieved by the materials and texture of both fountains. The rectangular trough polished stainless steel water feature, with bubbling nozzles, creates tranquil water sounds as it greets visitors. The split curved water wall at the farther end of the courtyard is also made of stainless steel, and mirrors the style of its companion water feature with its mesmerizing silver reflective pool.