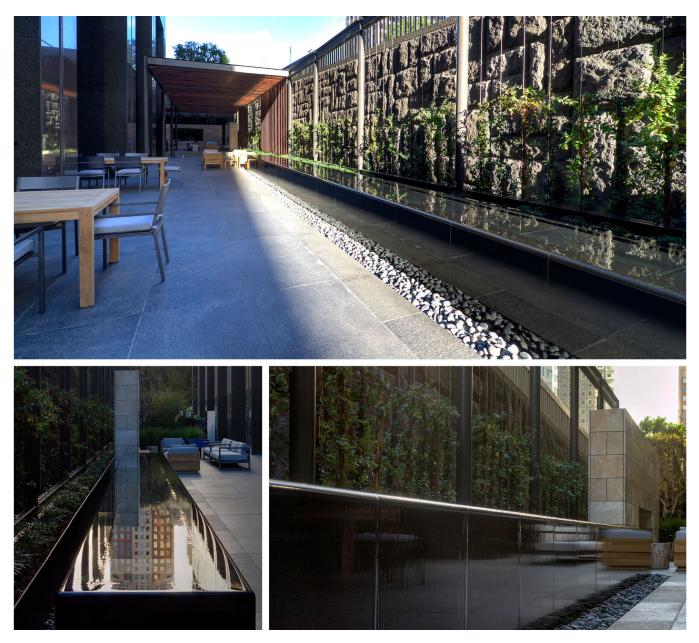

## **City National Plaza**

Located in the City National Plaza in downtown Los Angeles, this contemporary water feature creates an urban oasis in the outdoor office courtyard. Made of stainless steel clad in absolute black granite, the perfectly still reflective pool continually overflows and disappears into bed of river rocks. This minimal design compliments the adjacent natural foliage and rough stone wall to provide a tranquil reflection of the surrounding city landscape.

**Type** Infinity Edge Pool Fountain

Materials Granite, stainless steel, beach pebbles

Location Los Angeles, CA

Architect Bennit Design Group

General Contractor Pankow Builders