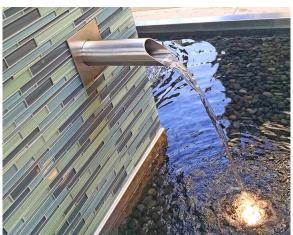

# **Luxe Courtyard Fountain**

In the courtyard of a luxurious apartment building situated in Santa Monica, CA, there is an urban fountain that serves a dual purpose as a garden planter. The fountain features brushed stainless steel, along with mosaic glass tiles in shades of pale blue, gray, and green, reflecting the cool blue water. Three elegant stainless steel scuppers pour water, which gracefully cascades down into a metallic basin filled with polished beach stones. Submerged LED lighting illuminates the intricate tile work and the flowing water, creating a visually stunning display.