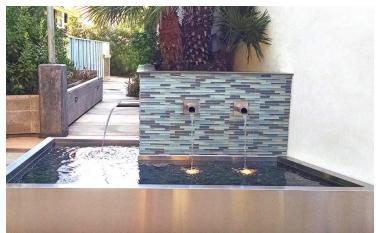

# **Luxe Courtyard Fountain**

In the courtyard of a luxurious apartment building situated in Santa Monica, CA, there is an urban fountain that serves a dual purpose as a garden planter. The fountain features brushed stainless steel, along with mosaic glass tiles in shades of pale blue, gray, and green, reflecting the cool blue water. Three elegant stainless steel scuppers pour water, which gracefully cascades down into a metallic basin filled with polished beach stones. Submerged LED lighting illuminates the intricate tile work and the flowing water, creating a visually stunning display.