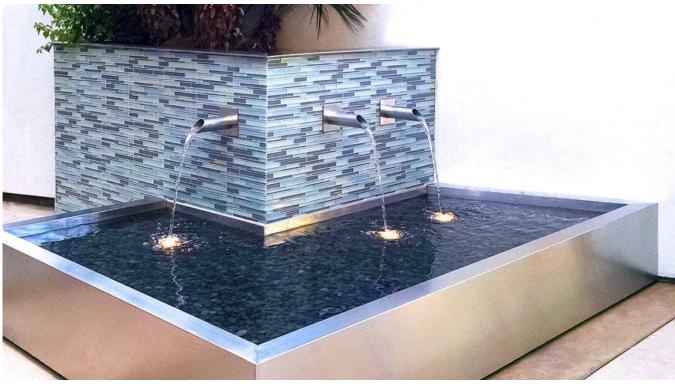

# **Luxe Courtyard Fountain**

In the courtyard of a luxurious apartment building situated in Santa Monica, CA, there is an urban fountain that serves a dual purpose as a garden planter. The fountain features brushed stainless steel, along with mosaic glass tiles in shades of pale blue, gray, and green, reflecting the cool blue water. Three elegant stainless steel scuppers pour water, which gracefully cascades down into a metallic basin filled with polished beach stones. Submerged LED lighting illuminates the intricate tile work and the flowing water, creating a visually stunning display.