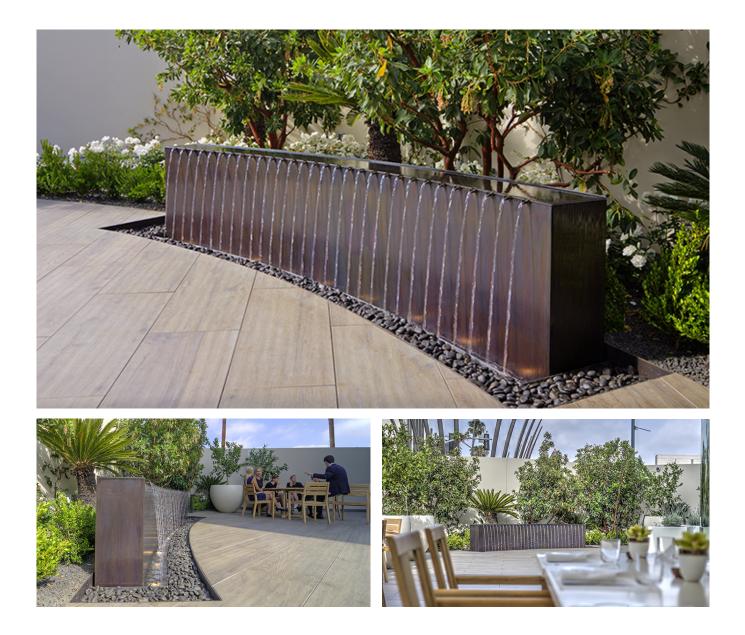

# **Jean-Georges Restaurant**

The graceful water feature creates a subtle relaxed elegance in the lush garden of the famed Jean-Georges Waldorf Astoria restaurant in Beverly Hills, CA. Situated prominently to be seen from multiple vantage points, the water feature with its sophisticated curved design, and multiple rivulet spouts produces a contemporary, yet classic outdoor focal point. Made of copper with bronze patina finish, the fountain has 30 rivulets of water that gently stream into a recessed pool with submerged beach pebbles, and energy efficient LED lighting.

## Туре

Curved Garden Fountain with Multiple Rivulets

#### Materials

Copper with bronze patina finish, black rain polished pebbles

### Location Beverly Hills, CA