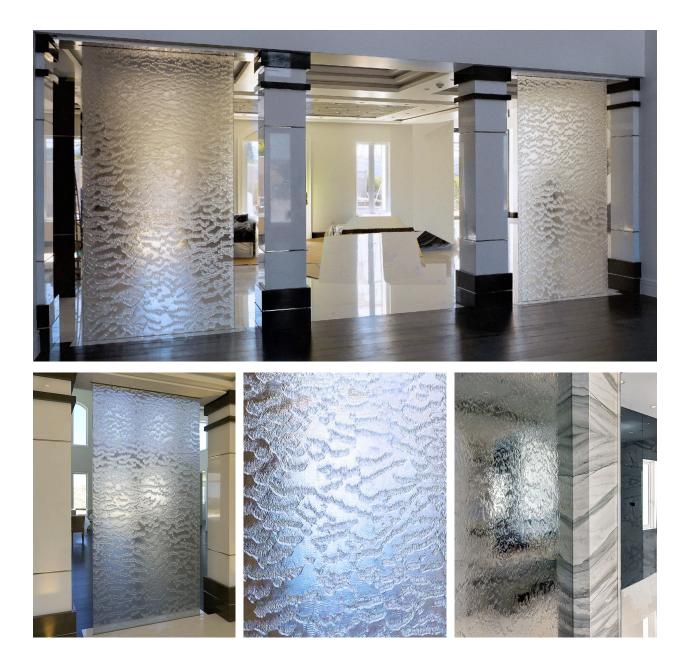

## Summitridge Water Walls

Two indoor water veils flank the entrance of a contemporary Beverly Hills, CA private residence. Created from stainless steel and copper, the companion water features bring in a soothing organic ambiance to this highly stylized modern home. Translucent and clean, the water veils allow sunlight to bounce around the interior space, as well as serving as a natural partition from the entryway to the living area.

TYPE Framless Water Veil, Interior Water Wall

MATERIALS Stainless steel, copper

LOCATION Beverly Hills, CA