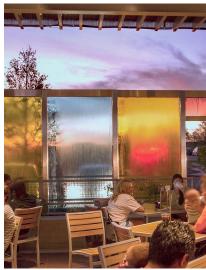

## H.E.B. Cafe Mueller

Water Studio completed a radiant and colorful water feature for a newly opened HEB grocery chain in Austin, TX. Adjacent to a charming outdoor patio, the water feature incorporates seven custom-made lucent glass panels that form an 8 ft. arch over the entrance to Cafe Mueller. Water flows down the laminated colored glass into a concrete basin, flanked by three small bubbling fountains on either side. This architectural water element doubles as a translucent enclosure for the courtyard, as well as a beacon for the store and cafe.