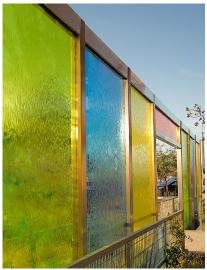

## H.E.B. Cafe Mueller

Water Studio completed a radiant and colorful water feature for a newly opened HEB grocery chain in Austin, TX. Adjacent to a charming outdoor patio, the water feature incorporates seven custom-made lucent glass panels that form an 8 ft. arch over the entrance to Cafe Mueller. Water flows down the laminated colored glass into a concrete basin, flanked by three small bubbling fountains on either side. This architectural water element doubles as a translucent enclosure for the courtyard, as well as a beacon for the store and cafe.

TYPE Exterior Water Wall

MATERIALS Glass, stainless steel

LOCATION Austin, TX