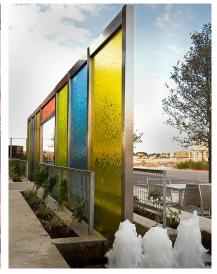

## H.E.B. Cafe Mueller

Water Studio completed a radiant and colorful water feature for a newly opened HEB grocery chain in Austin, TX. Adjacent to a charming outdoor patio, the water feature incorporates seven custom-made lucent glass panels that form an 8 ft. arch over the entrance to Cafe Mueller. Water flows down the laminated colored glass into a concrete basin, flanked by three small bubbling fountains on either side. This architectural water element doubles as a translucent enclosure for the courtyard, as well as a beacon for the store and cafe.

TYPE Exterior Water Wall

MATERIALS Glass, stainless steel

LOCATION Austin, TX