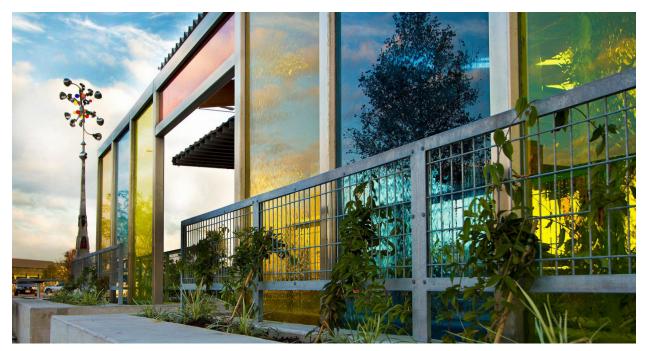

## H.E.B. Cafe Mueller

Water Studio completed a radiant and colorful water feature for a newly opened HEB grocery chain in Austin, TX. Adjacent to a charming outdoor patio, the water feature incorporates seven custom-made lucent glass panels that form an 8 ft. arch over the entrance to Cafe Mueller. Water flows down the laminated colored glass into a concrete basin, flanked by three small bubbling fountains on either side. This architectural water element doubles as a translucent enclosure for the courtyard, as well as a beacon for the store and cafe.

TYPE Exterior Water Wall

MATERIALS Glass, stainless steel

LOCATION Austin, TX