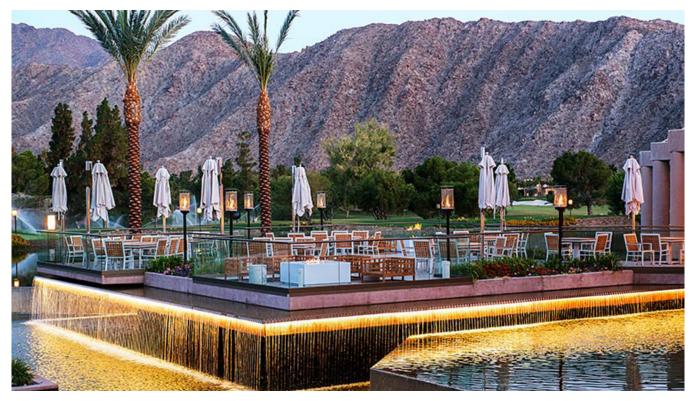

# The Pointe at Vintage Club

Water Studio collaborated with Aetypic Architects on this one of a kind Water Wall at The Vintage Club in Indian Wells, CA. This almost surreal waterfall was designed to complement the country club's gorgeous setting, while it encapsulates a floating outdoor dining patio. This impressive outdoor water feature is comprised of numerous water rivulets to create the continuous soothing waterfall flow, while an LED lighting system illuminates the cascading water, and the lake below.