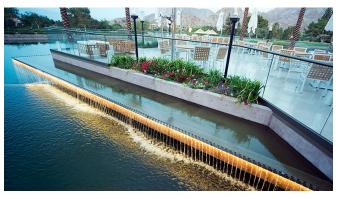

# The Pointe at Vintage Club

Water Studio collaborated with Aetypic Architects on this one of a kind Water Wall at The Vintage Club in Indian Wells, CA. This almost surreal waterfall was designed to complement the country club's gorgeous setting, while it encapsulates a floating outdoor dining patio. This impressive outdoor water feature is comprised of numerous water rivulets to create the continuous soothing waterfall flow, while an LED lighting system illuminates the cascading water, and the lake below.