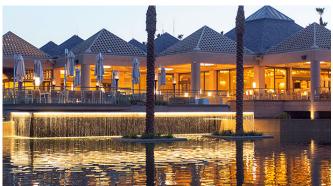

# The Pointe at Vintage Club

Water Studio collaborated with Aetypic Architects on this one of a kind Water Wall at The Vintage Club in Indian Wells, CA. This almost surreal waterfall was designed to complement the country club's gorgeous setting, while it encapsulates a floating outdoor dining patio. This impressive outdoor water feature is comprised of numerous water rivulets to create the continuous soothing waterfall flow, while an LED lighting system illuminates the cascading water, and the lake below.