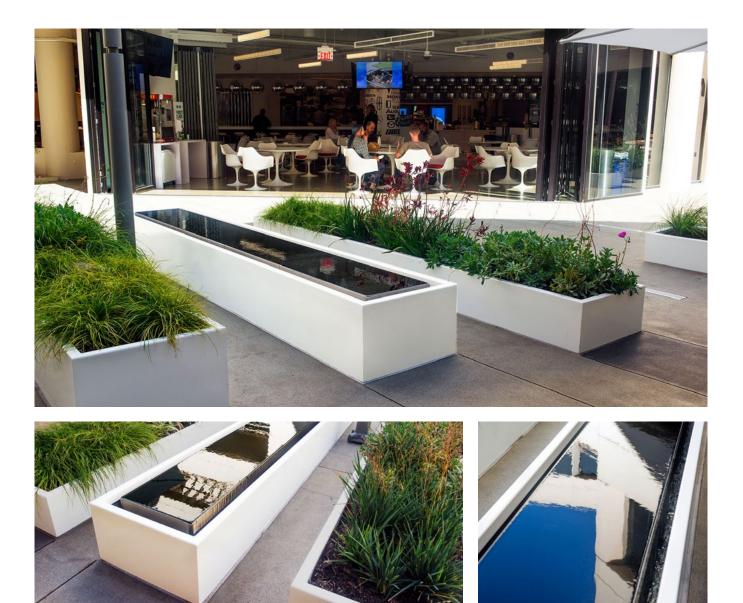

## Edmunds.com

Water Studio worked with Office of the Designed Landscape to produce four strategically placed 14ft long linear, infinity-edge pools at Edmunds.com corporate headquarters. Water from the reflecting pools overflow into contemporary white basins creating the tranquil sound of water. The combination of light, sound, and water movement enhances their outdoor environment.

**Type** Infinity edge reflecting pool

Materials Powder coated aluminum, stainless steel, granite tile

**Location** Santa Monica, CA

Landscape Architect Office of the Designed Landscape

**General Contractor** Corporate Contractors, Inc.