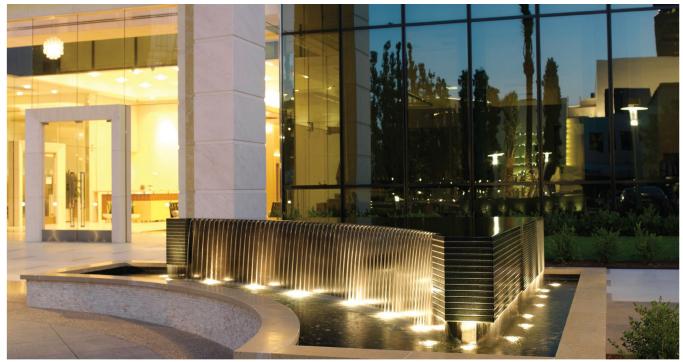

# **Pacific Arts Plaza**

Two infinity-edge granite pools with perfectly still water reflect the surrounding building and sky. Water falls down textured granite on two sides of the water feature in distinctive patterns collecting in the pool below. In the concave section of each water feature, a series of bronze spouts create vertical rows of rivulets that form a jewel-like curtain of water. Located at the Pacific Arts Plaza with a 1.6-acre outdoor plaza and sculpture garden by Isamu Noguchi.

#### Type

Infinity Edge Fountains with Rivulets

## Materials

Granite, copper

#### Location

Costa Mesa, CA