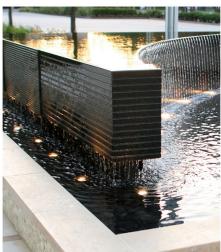

# **Pacific Arts Plaza**

Two infinity-edge granite pools with perfectly still water reflect the surrounding building and sky. Water falls down textured granite on two sides of the water feature in distinctive patterns collecting in the pool below. In the concave section of each water feature, a series of bronze spouts create vertical rows of rivulets that form a jewel-like curtain of water. Located at the Pacific Arts Plaza with a 1.6-acre outdoor plaza and sculpture garden by Isamu Noguchi.

#### Type

Infinity Edge Fountains with Rivulets

## Materials

Granite, copper