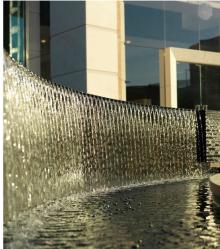

# **Pacific Arts Plaza**

Two infinity-edge granite pools with perfectly still water reflect the surrounding building and sky. Water falls down textured granite on two sides of the water feature in distinctive patterns collecting in the pool below. In the concave section of each water feature, a series of bronze spouts create vertical rows of rivulets that form a jewel-like curtain of water. Located at the Pacific Arts Plaza with a 1.6-acre outdoor plaza and sculpture garden by Isamu Noguchi.

#### Type

Infinity Edge Fountains with Rivulets