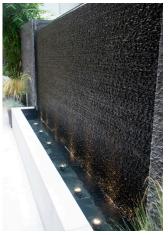

# **Luxe Water Wall**

The impressive stone water wall stands 8 ft. tall by 12 ft. wide, with water cascading down the chiseled-cut basalt into a contrasting rectangle stone-clad basin. Submerged lights illuminate the captivating water patterns streaming downward. Clean lines merge with a strong monochromatic color scheme to create a simple, yet dynamic centerpiece to this private courtyard in Santa Monica, CA.