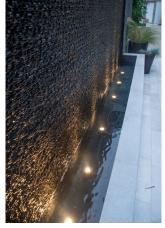

# **Luxe Water Wall**

The impressive stone water wall stands 8 ft. tall by 12 ft. wide, with water cascading down the chiseled-cut basalt into a contrasting rectangle stone-clad basin. Submerged lights illuminate the captivating water patterns streaming downward. Clean lines merge with a strong monochromatic color scheme to create a simple, yet dynamic centerpiece to this private courtyard in Santa Monica, CA.