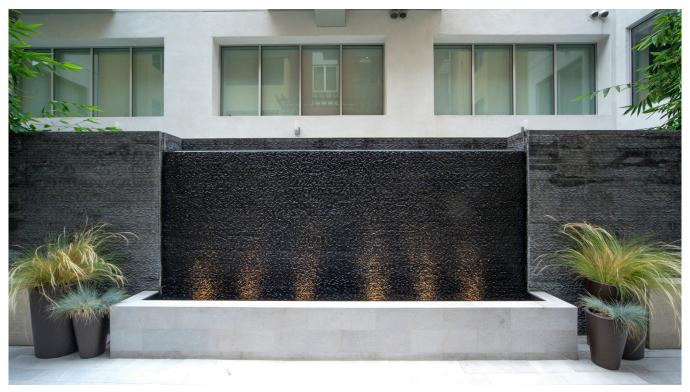

# **Luxe Water Wall**

The impressive stone water wall stands 8 ft. tall by 12 ft. wide, with water cascading down the chiseled-cut basalt into a contrasting rectangle stone-clad basin. Submerged lights illuminate the captivating water patterns streaming downward. Clean lines merge with a strong monochromatic color scheme to create a simple, yet dynamic centerpiece to this private courtyard in Santa Monica, CA.