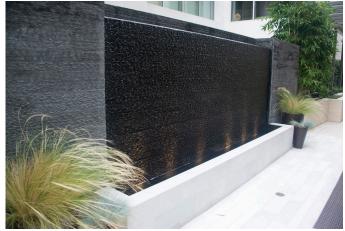

# **Luxe Water Wall**

The impressive stone water wall stands 8 ft. tall by 12 ft. wide, with water cascading down the chiseled-cut basalt into a contrasting rectangle stone-clad basin. Submerged lights illuminate the captivating water patterns streaming downward. Clean lines merge with a strong monochromatic color scheme to create a simple, yet dynamic centerpiece to this private courtyard in Santa Monica, CA.