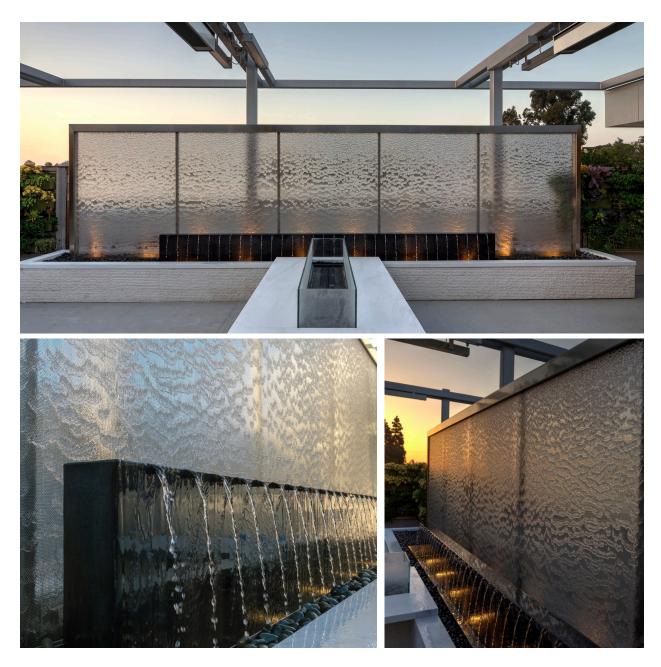

## K1 Investment Water Veil with Sculpture

One of the four features located at K1 Investment's newly renovated office building, consists of a copper podium rivulet placed directly in front of a 24. ft. wide Water Veil. Streams of water fall from the custom rivulets on the copper podium, creating peaceful sounds of trickling water. The water flow of the copper podium complements the contrasting water patterns created from stainless steel Water Veil. The variations of water textures and materials create a compelling composition for the space.

TYPE Framed Water Veil with Sculpture

MATERIALS Stainless steel, copper

LOCATION Manhattan Beach, CA