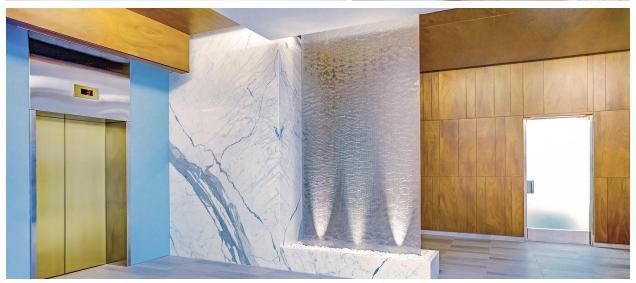

## 9001 Wilshire

Welcoming visitors as they enter, the contemporary yet classic Water Veil is situated in the lobby of a Beverly Hills office building. Water falls down the translucent stainless steel screen in cascading waves and disappears into a white marble-clad base covered with white river rocks. Lights located near the feature's marble foundation highlight the texture and flow of the water that flows from the ceiling.

#### TYPE

Water veil in a main lobby

## **MATERIALS**

Stainless steel screen with marble clad base

# LOCATION

Beverly Hills, CA

#### **ARCHITECT**

Kanner Architects