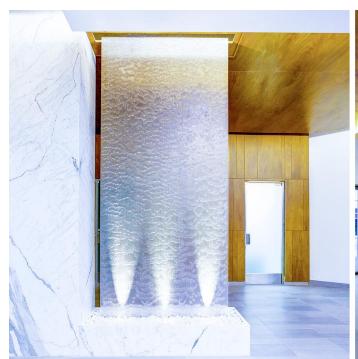

## 9001 Wilshire

Welcoming visitors as they enter, the contemporary yet classic Water Veil is situated in the lobby of a Beverly Hills office building. Water falls down the translucent stainless steel screen in cascading waves and disappears into a white marble-clad base covered with white river rocks. Lights located near the feature's marble foundation highlight the texture and flow of the water that flows from the ceiling.

#### TYPE

Water veil in a main lobby

## **MATERIALS**

Stainless steel screen with marble clad base

# LOCATION

Beverly Hills, CA

#### **ARCHITECT**

Kanner Architects