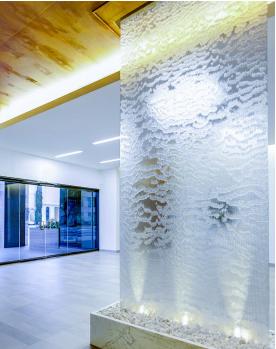

## 9001 Wilshire

Welcoming visitors as they enter, the contemporary yet classic Water Veil is situated in the lobby of a Beverly Hills office building. Water falls down the translucent stainless steel screen in cascading waves and disappears into a white marble-clad base covered with white river rocks. Lights located near the feature's marble foundation highlight the texture and flow of the water that flows from the ceiling.

#### TYPE

Water veil in a main lobby

## **MATERIALS**

Stainless steel screen with marble clad base